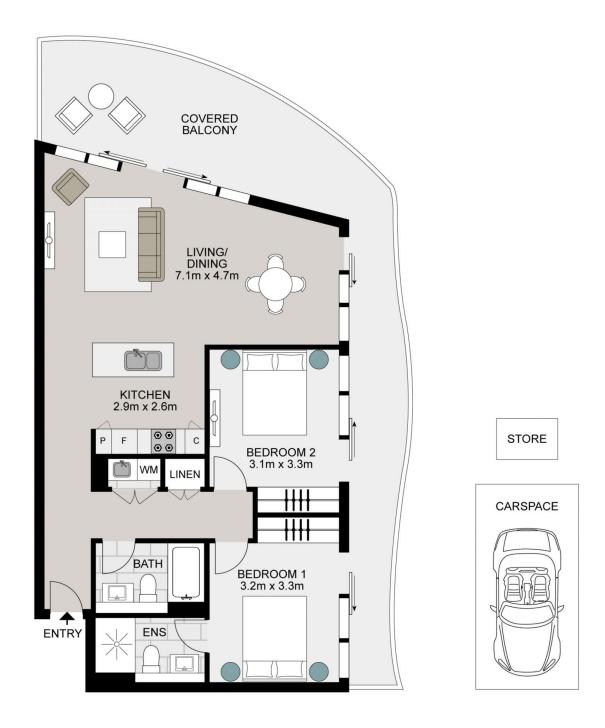

Price Building Size : 116 sqm Land Size View

- : Contact Agent
- : 135 sqm

: https://www.midlandgroup.com.au/8082 097

Jeffrey Li 02 9884 8228

Faye Dai 02 9884 8228

TOTAL STRATA AREA: 135m<sup>2</sup> TOTAL LIVING AREA: 116m<sup>2</sup>