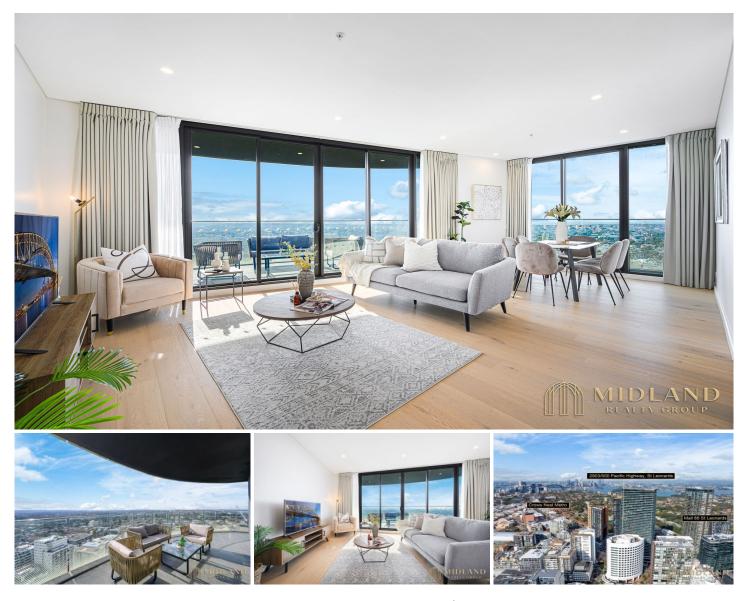

## 2903/500 Pacific Highway St Leonards NSW

Nestled within the prestigious Landmark complex, this meticulously designed apartment on the 29th floor offers a blend of luxury and functionality. Boasting a spacious interior and premium amenities, it promises a sophisticated urban lifestyle.

\* Two bedrooms with a large entertainment area on the North-East corner

\* Enjoys direct views out North with ample natural light

All bedrooms plus living room connecting to large entertainers' balcony

- \* Gas cooking kitchen, island benchtop & Miele appliances
- \* Bedrooms with built-in robes & master with ensuite
- \* Abundance of storage cupboards, video intercom & lift
- \* Easily accessible to secure car space and storage cage
- \* Views over Manly Heads and northbridge precinct