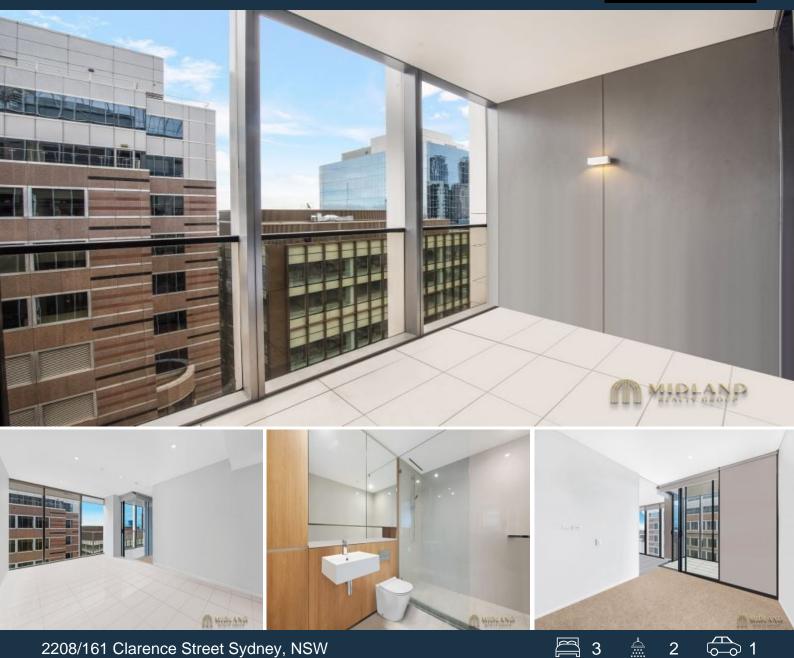

## 2208/161 Clarence Street Sydney, NSW

## Luxury Three Bedroom Crafted with Utmost Sophistication in Sydney CBD

In the heart of Sydney's CBD, the 'ARC', a brilliant creation of the renowned architect "Koichi Takada," masterfully merges conventional designs with a modern twist. The complex boasts an array of remarkable amenities, including a state-of-the-art Ice Cave swimming pool, a fully-equipped gymnasium, concierge services, and a stunning rooftop horizon lounge.

Key features include:

- A creative vision by globally renowned architect Koichi Takada
- Located on the 22nd floor with a spacious open plan layout
- Well-appointed gas kitchen with stone benchtops and island, S/S Miele appliances
- including dishwasher and microwave
- Ducted air conditioning throughout