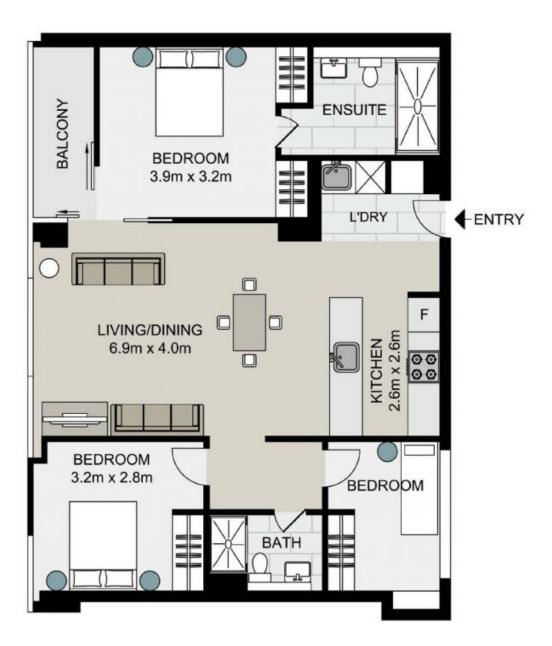

Key features include:

- A creative vision by globally renowned architect Koichi Takada
- Located on the 22nd floor with a spacious open plan layout
- Well-appointed gas kitchen with stone benchtops and island, S/S Miele appliances
- including dishwasher and microwave
- Ducted air conditioning throughout