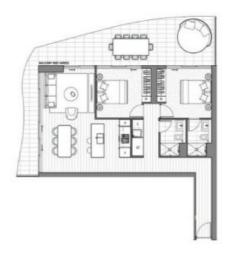

ic Highway St Leonards, NSW

## Sun drenched apartment with captivating northerly aspect

This sun-drenched generously-sized two-bedroom apartment is situated on the 38th floor with open-plan living leading out onto a massive entertainer balcony, enjoying a spectacular sunrise and sunset view.

## Home Features:

- Open plan living and dining area with access to balcony
- Wrap around balcony in perfect corner position overlooking beautiful district views of Sydney harbour
- Luxury Miele brand kitchen appliances including build-in fridge
- Two spacious north facing bedrooms with access to the wraparound balcony

## \$1,400 pw

Inspect : Saturday, 20th July 2024 3:00 - 3:20

2

Type : Apartment

Date Available: Tuesday, 13th August 2024

**Bond** : \$5,600.00

## **Faye Dai**

0423 677 160













Two Bed Apartment Type A