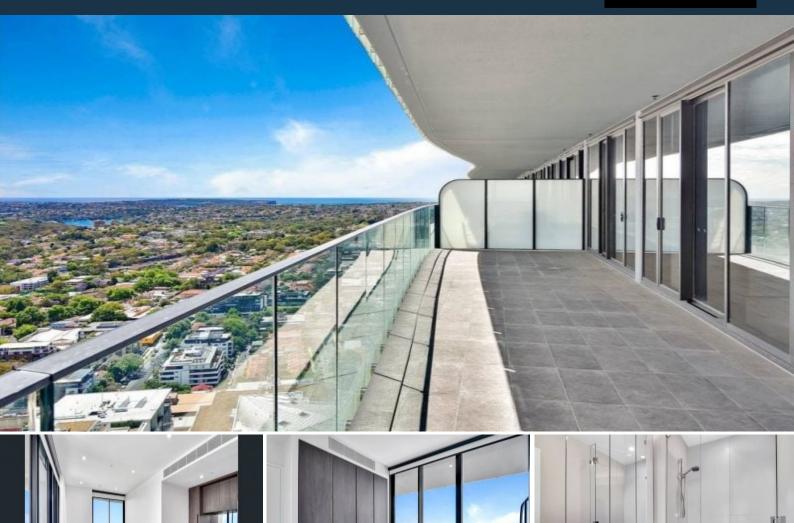

## Sun drenched apartment with captivating northerly aspect

This sun-drenched generously-sized two-bedroom apartment is situated on the 38th floor with open-plan living leading out onto a massive entertainer balcony, enjoying a spectacular sunrise and sunset view.

## Home Features:

- Open plan living and dining area with access to balcony
- Wrap around balcony in perfect corner position overlooking beautiful district views of Sydney harbour
- Luxury Miele brand kitchen appliances including build-in fridge
- Two spacious north facing bedrooms with access to the wraparound balcony