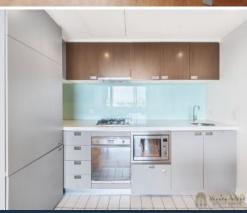

- Living and dining area features a modern, open-plan design
- Well size bedroom with built-in wardrobe
- Private study room, perfect for home office
- Sleek gas kitchen boasts stone benches and Smeg appliances
- Internal laundry with washer and dryer included
- Timber flooring, ducted air conditioning
- Sought-after block with lap pool, gym and 24 hour concierge
- Visitor parking, car wash bay, lift access