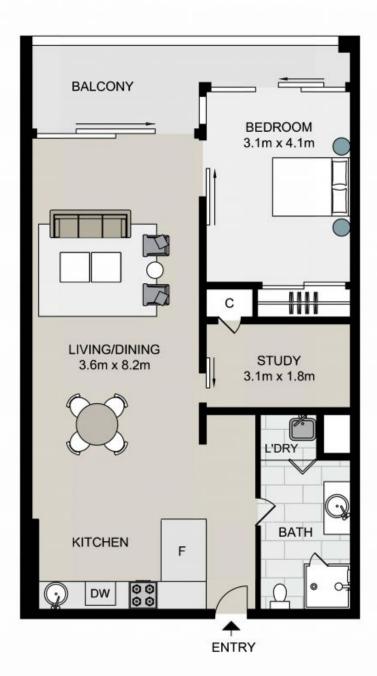

- Living and dining area features a modern, open-plan design
- Well size bedroom with built-in wardrobe
- Private study room, perfect for home office
- Sleek gas kitchen boasts stone benches and Smeg appliances
- Internal laundry with washer and dryer included
- Timber flooring, ducted air conditioning
- Sought-after block with lap pool, gym and 24 hour concierge
- Visitor parking, car wash bay, lift access

## **Contact Agent**

Inspect : Wednesday, 17th July 2024 10:10 - 10:30

Type : Apartment Land : 77 m2 Building Size : 64 m2

Council Rates : \$303.00 p/q Water Rates : \$178.42 p/q Strata Rates : \$1,326.14 p/q