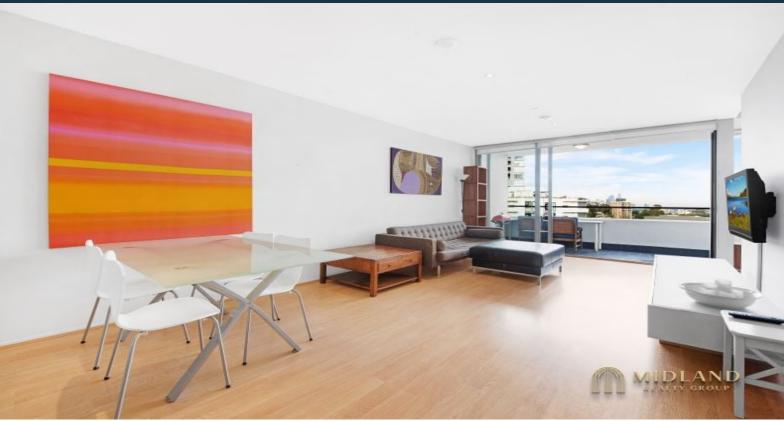

## Premier apartment living, footsteps to Crows Nest Metro

Located on the sixth floor of the East Tower within the esteemed Abode building by Stockland, it enjoys a prime location nestled between St Leonards Station and Crows Nest shopping village, with the upcoming Crows Nest Metro Station even closer.

- Living and dining area features a modern, open-plan design
- Well size bedroom with built-in wardrobe
- Private study room, perfect for home office
- Sleek gas kitchen boasts stone benches and Smeg appliances
- Internal laundry with washer and dryer included
- Timber flooring, ducted air conditioning
- Sought-after block with lap pool, gym and 24 hour concierge
- Visitor parking, car wash bay, lift access