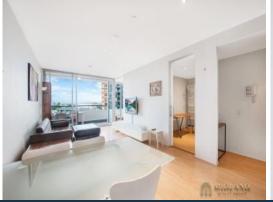

- Living and dining area features a modern, open-plan design
- Well size bedroom with built-in wardrobe
- Private study room, perfect for home office
- Sleek gas kitchen boasts stone benches and Smeg appliances
- Internal laundry with washer and dryer included
- Timber flooring, ducted air conditioning
- Sought-after block with lap pool, gym and 24 hour concierge
- Visitor parking, car wash bay, lift access