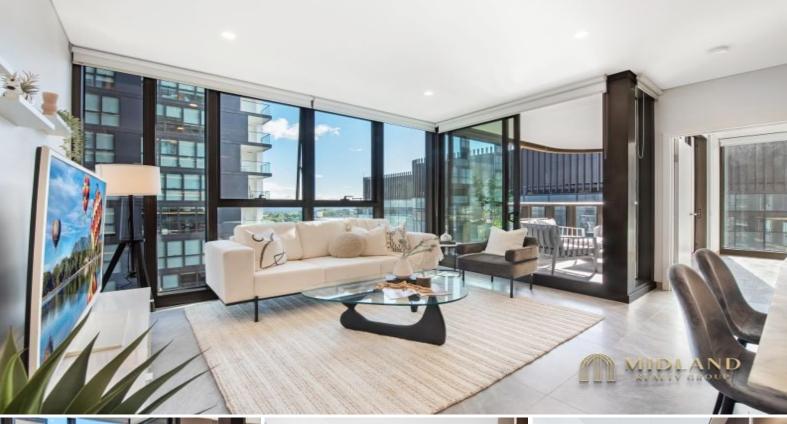

## **Contact Agent**

Nestled in the heart of St Leonards, atop the bustling shopping and dining district, this new symbol of luxury living offers unparalleled convenience and accessibility. Located above the supermarket, civic plaza, and library, this luxurious two-bedroom apartment promises the ultimate in sophisticated living. Every detail has been thoughtfully designed to exude elegance and style, epitomizing opulence and refinement. This home presents the perfect opportunity for those seeking a refined lifestyle, where luxury is not just a concept but a way of life.

North facing Corner 2 Bedroom on top of Mall 88

Inspect : Wednesday, 17th July 2024 1:00 - 1:30 Thursday, 18th July 2024 1:30 - 2:00

Type : Apartment Land : 107 m2 Building Size : 86 m2

Council Rates: \$373.00 p/q Water Rates : \$219.47 p/q Strata Rates : \$1,444.20 p/q

- Superbly designed by award winning-architects PTW
- Spacious open plan living and both bedrooms enjoying the Northern sun
- Balcony enjoys a view over Gorehill park and a water glimpse with double glazing throughout, perfect for entertaining
- Samsung smart lock
- -- Reverse cycle heating and cooling
- Positioned on top of "Mall 88" and connection to St Leonard's train station public trans