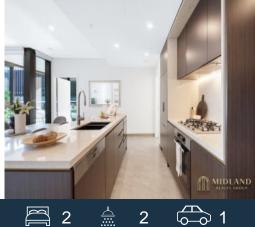

## **Contact Agent**

Nestled in the heart of St Leonards, atop the bustling shopping and dining district, this new symbol of luxury living offers unparalleled convenience and accessibility. Located above the supermarket, civic plaza, and library, this luxurious two-bedroom apartment promises the ultimate in sophisticated living. Every detail has been thoughtfully designed to exude elegance and style, epitomizing opulence and refinement. This home presents the perfect opportunity for those seeking a refined lifestyle, where luxury is not just a concept but a way of life.

- Superbly designed by award winning-architects PTW
- Spacious open plan living and both bedrooms enjoying the Northern sun
- Balcony enjoys a view over Gorehill park and a water glimpse with double glazing throughout, perfect for entertaining
- Samsung smart lock
- -- Reverse cycle heating and cooling
- Positioned on top of "Mall 88" and connection to St Leonard's train station public trans

North facing Corner 2 Bedroom on top of Mall 88

Inspect : Wednesday, 17th July 2024 1:00 - 1:30 Thursday, 18th July 2024 1:30 - 2:00

Type : Apartment Land : 107 m2 Building Size : 86 m2

Council Rates: \$373.00 p/q Water Rates : \$219.47 p/q Strata Rates : \$1,444.20 p/q