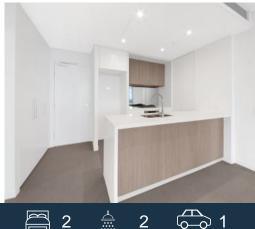

- Floor-to-ceiling glass windows with dazzling day/night views
- Modern island kitchen with stone benchtop and built-in Miele appliances
- Extra large-sized master bedroom, complete with built-ins (Master with ensuite)
- -- Upgraded Stone bench tops and gas stainless steel Miele appliances
- Luxurious bathroom equipped with feature tiled wall
- Ducted air-conditioning, video intercom, and NBN connectivity
- Each tower has its own dedicated 24-hour concierge service

: Apartment : 106 m2

: \$1,983.07 p/q

2

Council Rates: \$377.00 p/q Water Rates : \$210.46 p/q

Building Size : 89 m2

**Jeffrey Li** 

Strata Rates

Туре