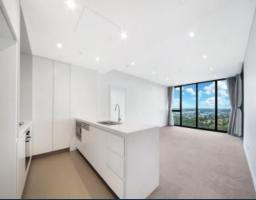

- Floor-to-ceiling glass windows with dazzling day/night views
- Modern island kitchen with stone benchtop and built-in Miele appliances
- Extra large-sized master bedroom, complete with built-ins (Master with ensuite)
- -- Upgraded Stone bench tops and gas stainless steel Miele appliances
- Luxurious bathroom equipped with feature tiled wall
- Ducted air-conditioning, video intercom, and NBN connectivity
- Each tower has its own dedicated 24-hour concierge service