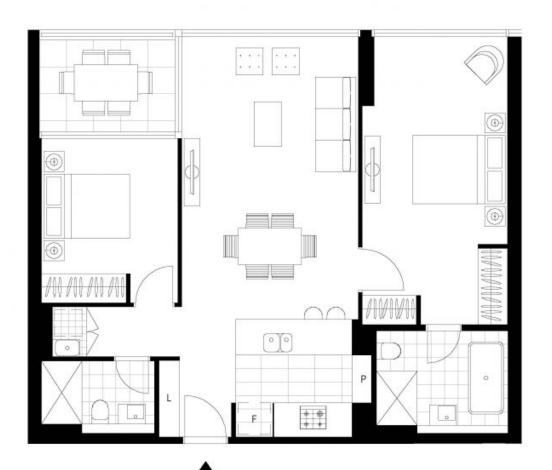

## Oversized Two Bedroom Layout in St Leonards Square "Mirvac"

With sweeping city views across Sydney Harbour and CBD, this apartment promises a lifestyle of sophistication in the resort-style 'St Leonards Square' building. Pure indulgence offers floor-to-ceiling windows, a versatile floor plan, and sweeping views of Sydney Harbour and its surroundings.

- Floor-to-ceiling glass windows with dazzling day/night views
- Modern island kitchen with stone benchtop and built-in Miele appliances
- Extra large-sized master bedroom, complete with built-ins (Master with ensuite)
- -- Upgraded Stone bench tops and gas stainless steel Miele appliances
- Luxurious bathroom equipped with feature tiled wall
- Ducted air-conditioning, video intercom, and NBN connectivity
- Each tower has its own dedicated 24-hour concierge service

: Apartment : 106 m2

: \$1,983.07 p/q

2

Council Rates: \$377.00 p/q Water Rates : \$210.46 p/q

Building Size : 89 m2

**Jeffrey Li** 

Strata Rates

Туре