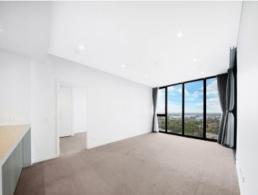

## Oversized Two Bedroom Layout in St Leonards Square "Mirvac"

With sweeping city views across Sydney Harbour and CBD, this apartment promises a lifestyle of sophistication in the resort-style 'St Leonards Square' building. Pure indulgence offers floor-to-ceiling windows, a versatile floor plan, and sweeping views of Sydney Harbour and its surroundings.

- Floor-to-ceiling glass windows with dazzling day/night views
- Modern island kitchen with stone benchtop and built-in Miele appliances
- Extra large-sized master bedroom, complete with built-ins (Master with ensuite)
- -- Upgraded Stone bench tops and gas stainless steel Miele appliances
- Luxurious bathroom equipped with feature tiled wall
- Ducted air-conditioning, video intercom, and NBN connectivity
- Each tower has its own dedicated 24-hour concierge service