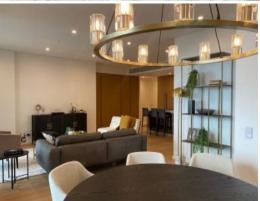

## Stunning 3 Bedroom Corner Apartment

This 3 bed residence has been intelligently designed to provide abundant space & natural light, enhanced by expansive floor-to-ceiling glass and a sought-after corner position.

This residence offers house-like proportions with a total area of 172sqm. Experience an elevated way of life amidst unrivalled elegance. This spacious apartment is ideal for entertaining, exquisitely appointed, and artfully angled to capitalise on the sensation

## Features:

- Large wrap-around balcony
- Open plan living areas
- An abundance of storage
- Spectacular views