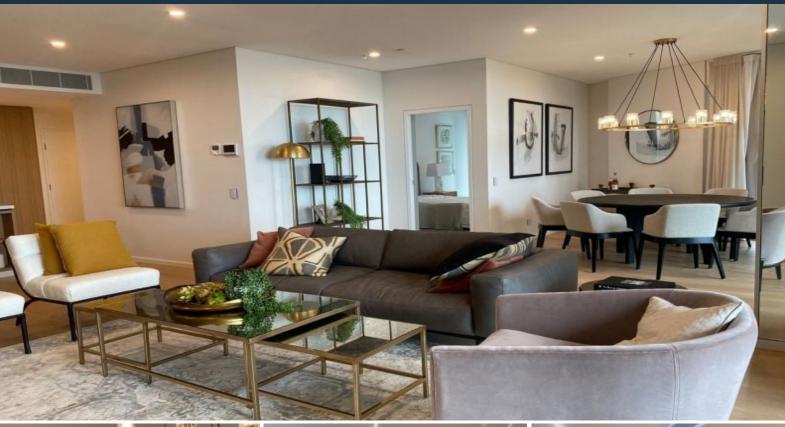

## Stunning 3 Bedroom Corner Apartment

This 3 bed residence has been intelligently designed to provide abundant space & natural light, enhanced by expansive floor-to-ceiling glass and a sought-after corner position.

This residence offers house-like proportions with a total area of 172sqm. Experience an elevated way of life amidst unrivalled elegance. This spacious apartment is ideal for entertaining, exquisitely appointed, and artfully angled to capitalise on the sensation

## Features:

- Large wrap-around balcony
- Open plan living areas
- An abundance of storage
- Spectacular views