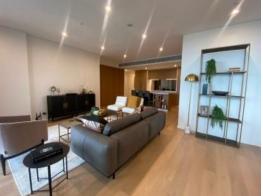

## Stunning 3 Bedroom Corner Apartment

This 3 bed residence has been intelligently designed to provide abundant space & natural light, enhanced by expansive floor-to-ceiling glass and a sought-after corner position.

This residence offers house-like proportions with a total area of 172sqm. Experience an elevated way of life amidst unrivalled elegance. This spacious apartment is ideal for entertaining, exquisitely appointed, and artfully angled to capitalise on the sensation

## Features:

- Large wrap-around balcony
- Open plan living areas
- An abundance of storage
- Spectacular views