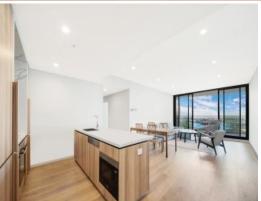

## 3508/500 Pacific Highway St Leonards, NSW

2-Bedroom Apartment with Breathtaking Sydney Harbour Views

Discover the epitome of luxury living in this exquisite 2-bedroom apartment boasting unparalleled views of the iconic Sydney Harbour. Step inside to find a spacious and meticulously designed interior featuring a large shower room, catering to both comfort and accessibility needs. The open-plan layout seamlessly integrates the living, dining, and kitchen areas, creating an inviting space for relaxation and entertainment.

## Home Features:

Stunning

- Amazing size internal & external living & dining areas
- Two large bathrooms, generous internal laundry

\$1,450 pw

Type : Apartment

Date Available: Friday, 2nd August 2024

2

Bond : \$5,800.00