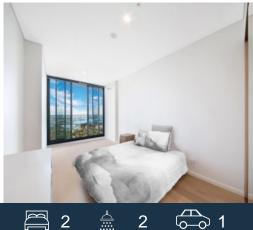

## 3508/500 Pacific Highway St Leonards, NSW

2-Bedroom Apartment with Breathtaking Sydney Harbour Views

Discover the epitome of luxury living in this exquisite 2-bedroom apartment boasting unparalleled views of the iconic Sydney Harbour. Step inside to find a spacious and meticulously designed interior featuring a large shower room, catering to both comfort and accessibility needs. The open-plan layout seamlessly integrates the living, dining, and kitchen areas, creating an inviting space for relaxation and entertainment.

## Home Features:

Stunning

- Amazing size internal & external living & dining areas
- Two large bathrooms, generous internal laundry

\$1,450 pw

Type : Apartment

Date Available: Friday, 2nd August 2024

2

Bond : \$5,800.00