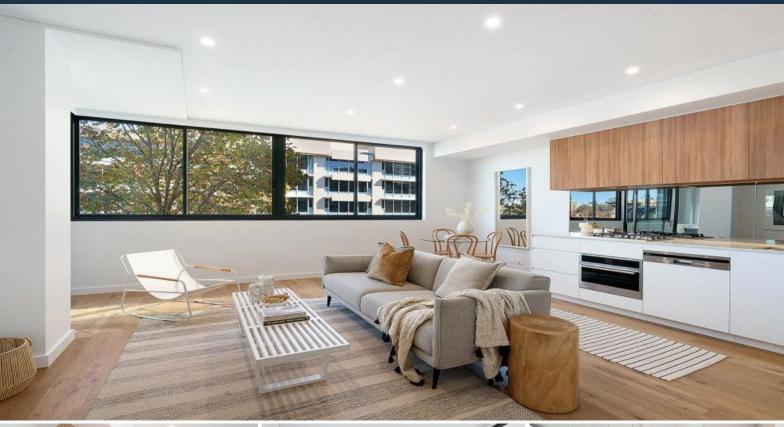

## Bright & Spacious One Bedroom located right next to Crows Nest Metro

This luxury appointed boutique development features luxurious appointments and an unsurpassed level of refined craftsmanship. Positioned in the heart of St Leonards, just 5km north of Sydney's CBD, relish in the prestigious setting amongst some of the finest lifestyle amenities and Crows Nest where endless dining options, bars and cafs line the streets all within a brief stroll from home.

## Home Features:

- Abundance of natural light in all rooms with an open plan living
- Caesar Stone gas kitchen with full European appliances
- Enclosed entertaining balcony offers great indoor/outdoor flow
- Premium engineered oak flooring, carpeted floor in bedroom