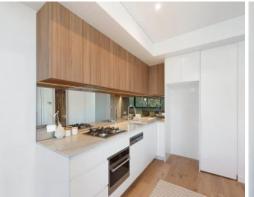

## Home Features:

- Abundance of natural light in all rooms with an open plan living
- Caesar Stone gas kitchen with full European appliances
- Enclosed entertaining balcony offers great indoor/outdoor flow
- Premium engineered oak flooring, carpeted floor in bedroom