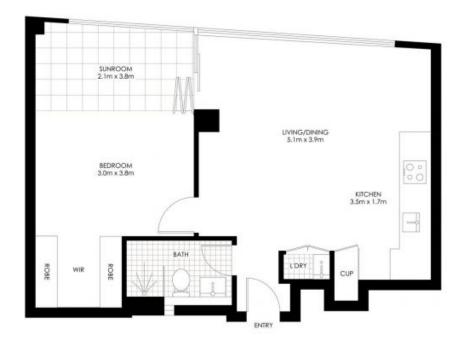

## 201/563 Pacific Highway St Leonards, NSW

## Bright & Spacious One Bedroom located right next to Crows Nest Metro

This luxury appointed boutique development features luxurious appointments and an unsurpassed level of refined craftsmanship. Positioned in the heart of St Leonards, just 5km north of Sydney's CBD, relish in the prestigious setting amongst some of the finest lifestyle amenities and Crows Nest where endless dining options, bars and cafs line the streets all within a brief stroll from home.

## Home Features:

- Abundance of natural light in all rooms with an open plan living
- Caesar Stone gas kitchen with full European appliances
- Enclosed entertaining balcony offers great indoor/outdoor flow
- Premium engineered oak flooring, carpeted floor in bedroom