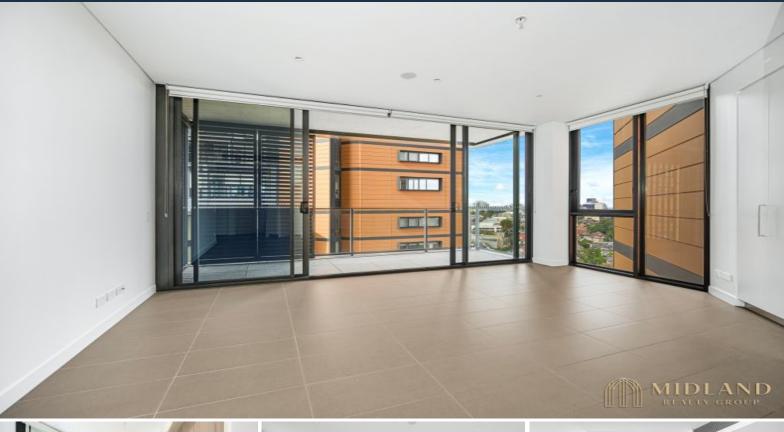

## \$830 pw

Resort Style One Bedroom in Mirvac

Type : Apartment

Conveniently located few minutes stroll to St Leonards bus and train station and future metro station close proximity to Crows Nest. Array of choices on eateries, cafes, restaurants and shops in St Leonards and Crows Nest.

## Features:

- Large-sized bedroom with built-in wardrobes
- Open gourmet kitchen with pantry cupboard, stone benchtop, well equipped with Miele cook appliances and dishwasher
- Living and dining room free flows into balcony
- Well presented bathrooms with shower
- Internal laundry
- Ducted air-conditioning, video intercom, and NBN connectivity
- Intercom system
- Just a minute's walk to St Leonards Plaza, four minutes to the train station, and six mi