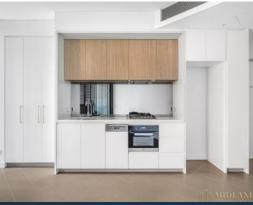

## Features:

- Large-sized bedroom with built-in wardrobes
- Open gourmet kitchen with pantry cupboard, stone benchtop, well equipped with Miele cook appliances and dishwasher
- Living and dining room free flows into balcony
- Well presented bathrooms with shower
- Internal laundry
- Ducted air-conditioning, video intercom, and NBN connectivity
- Intercom system
- Just a minute's walk to St Leonards Plaza, four minutes to the train station, and six mi