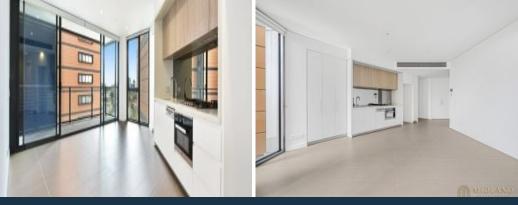

## Features:

- Large-sized bedroom with built-in wardrobes
- Open gourmet kitchen with pantry cupboard, stone benchtop, well equipped with Miele cook appliances and dishwasher
- Living and dining room free flows into balcony
- Well presented bathrooms with shower
- Internal laundry
- Ducted air-conditioning, video intercom, and NBN connectivity
- Intercom system
- Just a minute's walk to St Leonards Plaza, four minutes to the train station, and six mi