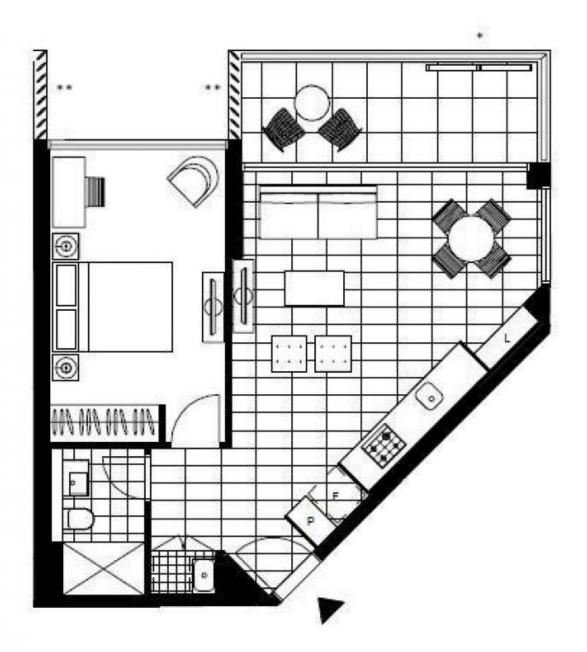

## Features:

- Large-sized bedroom with built-in wardrobes
- Open gourmet kitchen with pantry cupboard, stone benchtop, well equipped with Miele cook appliances and dishwasher
- Living and dining room free flows into balcony
- Well presented bathrooms with shower
- Internal laundry
- Ducted air-conditioning, video intercom, and NBN connectivity
- Intercom system
- Just a minute's walk to St Leonards Plaza, four minutes to the train station, and six mi