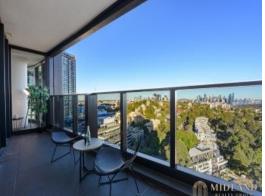

## Sweeping Views Across Sydney's Harbour

Boasting breath-taking panoramic views of Sydney Harbour through its expansive floor-to-ceiling windows, this luxurious apartment is situated on the 19th floor of the 'Embassy Tower'. It offers modern, contemporary living with practicality and ultra-convenience, just 200 metres from St Leonards Station and within walking distance to all the amenities of St Leonards and Crows Nest.

#### Home Features:

- Open plan, glass-encased living/dining area maximizing harbour vistas
- Full-height sliding glass doors opening to an entertaining balcony
- Gourmet island kitchen with Miele appliances and integrated fridge
- Two spacious bedrooms with built-in robes; master bedroom with ensuite and balcony access