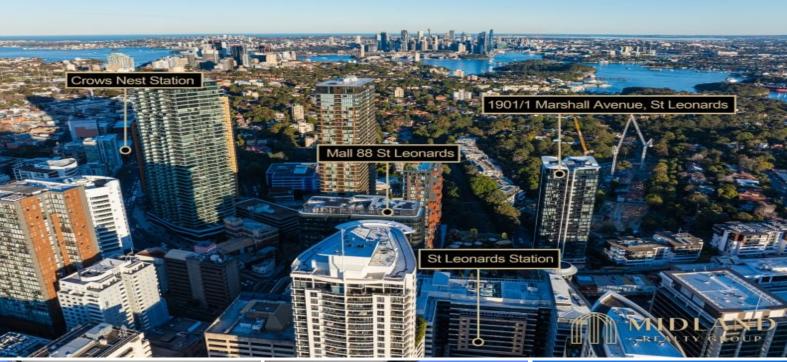

## Sweeping Views Across Sydney's Harbour

Boasting breath-taking panoramic views of Sydney Harbour through its expansive floor-to-ceiling windows, this luxurious apartment is situated on the 19th floor of the 'Embassy Tower'. It offers modern, contemporary living with practicality and ultra-convenience, just 200 metres from St Leonards Station and within walking distance to all the amenities of St Leonards and Crows Nest.

Embassy Tower seamlessly links you to everything Sydney has to offer, with Mall 88 just a