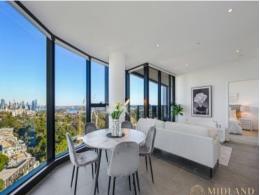

## Sweeping Views Across Sydney's Harbour

Boasting breath-taking panoramic views of Sydney Harbour through its expansive floor-to-ceiling windows, this luxurious apartment is situated on the 19th floor of the 'Embassy Tower'. It offers modern, contemporary living with practicality and ultra-convenience, just 200 metres from St Leonards Station and within walking distance to all the amenities of St Leonards and Crows Nest.

#### Home Features:

- Open plan, glass-encased living/dining area maximizing harbour vistas
- Full-height sliding glass doors opening to an entertaining balcony
- Gourmet island kitchen with Miele appliances and integrated fridge
- Two spacious bedrooms with built-in robes; master bedroom with ensuite and balcony access