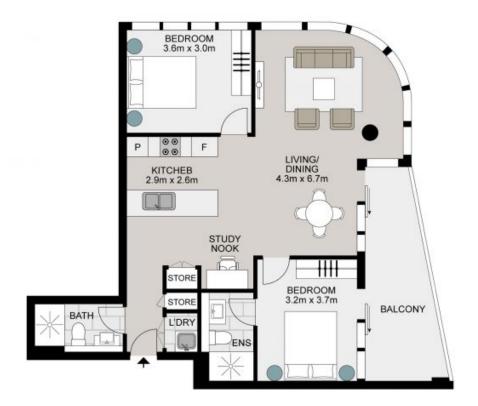

#### Home Features:

- Open plan, glass-encased living/dining area maximizing harbour vistas
- Full-height sliding glass doors opening to an entertaining balcony
- Gourmet island kitchen with Miele appliances and integrated fridge
- Two spacious bedrooms with built-in robes; master bedroom with ensuite and balcony access

## **Contact Agent**

**Inspect** : Wednesday, 17th July 2024 2:00 - 2:30

Thursday, 18th July 2024 1:00 - 1:30

Type : Apartment Land : 108 m2 Building Size : 89 m2

Council Rates : \$373.00 p/q Water Rates : \$171.41 p/q Strata Rates : \$1,680.00 p/q

## **Jeffrey Li**

0404 135 763

TOTAL STRATA AREA: 108m<sup>2</sup> TOTAL LIVING AREA: 89m<sup>2</sup>

1901/1 Marshall Avenue, St Leonards

NORTH \_\_\_\_