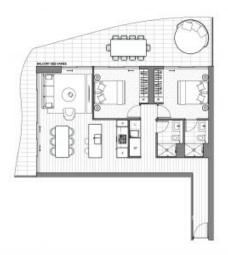

## Desirable Corner Northeast apartment with wrap around balcony

- \* Enjoys North-West sun with a wrap-around balcony over the Friedlander place
- \* Spacious living and dining with a separate bedroom area
- \* All bedrooms plus living room connects to large entertainers' balcony
- \* Gas cooking kitchen, island benchtop & Miele appliances
- \* Bedrooms with built in robes & master with ensuite
- \* Abundance of storage cupboards, video intercom & lift
- \* Easily accessible to secure car space and storage cage
- \* Amenities include a concierge, gym, pool, spa, sauna, music room, theatre room, and Tesla recharging bay

## **Tiffany Or**

Two Bed Apartment Type A