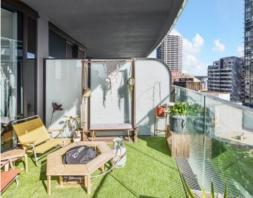

## Desirable Corner Northeast apartment with wrap around balcony

- \* Enjoys North-West sun with a wrap-around balcony over the Friedlander place
- \* Spacious living and dining with a separate bedroom area
- \* All bedrooms plus living room connects to large entertainers' balcony
- \* Gas cooking kitchen, island benchtop & Miele appliances
- \* Bedrooms with built in robes & master with ensuite
- \* Abundance of storage cupboards, video intercom & lift
- \* Easily accessible to secure car space and storage cage
- \* Amenities include a concierge, gym, pool, spa, sauna, music room, theatre room, and Tesla recharging bay