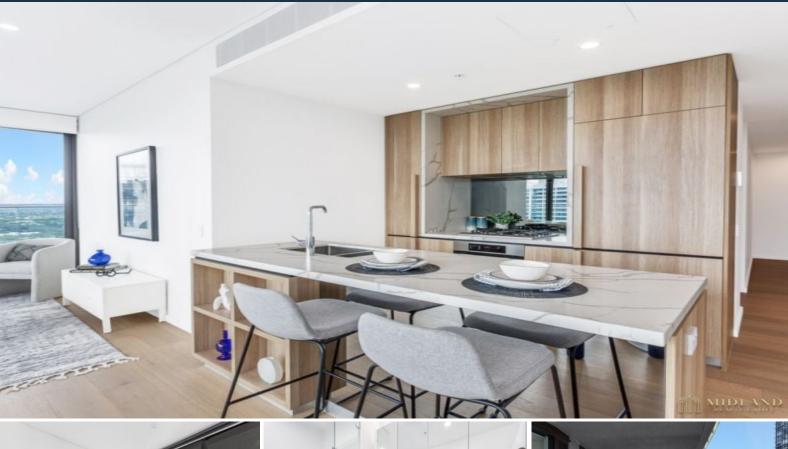

## Desirable Corner Northeast apartment with wrap around balcony

- \* Enjoys North-West sun with a wrap-around balcony over the Friedlander place
- \* Spacious living and dining with a separate bedroom area
- \* All bedrooms plus living room connects to large entertainers' balcony
- \* Gas cooking kitchen, island benchtop & Miele appliances
- \* Bedrooms with built in robes & master with ensuite
- \* Abundance of storage cupboards, video intercom & lift
- \* Easily accessible to secure car space and storage cage
- \* Amenities include a concierge, gym, pool, spa, sauna, music room, theatre room, and Tesla recharging bay