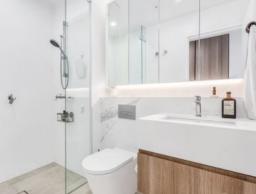

## Desirable Corner Northeast apartment with wrap around balcony

- \* Enjoys North-West sun with a wrap-around balcony over the Friedlander place
- \* Spacious living and dining with a separate bedroom area
- \* All bedrooms plus living room connects to large entertainers' balcony
- \* Gas cooking kitchen, island benchtop & Miele appliances
- \* Bedrooms with built in robes & master with ensuite
- \* Abundance of storage cupboards, video intercom & lift
- \* Easily accessible to secure car space and storage cage
- \* Amenities include a concierge, gym, pool, spa, sauna, music room, theatre room, and Tesla recharging bay