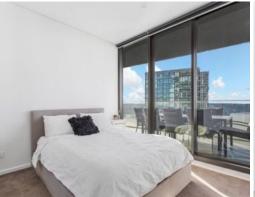

## Desirable Corner Northeast apartment with wrap around balcony

- \* Enjoys North-West sun with a wrap-around balcony over the Friedlander place
- \* Spacious living and dining with a separate bedroom area
- \* All bedrooms plus living room connects to large entertainers' balcony
- \* Gas cooking kitchen, island benchtop & Miele appliances
- \* Bedrooms with built in robes & master with ensuite
- \* Abundance of storage cupboards, video intercom & lift
- \* Easily accessible to secure car space and storage cage
- \* Amenities include a concierge, gym, pool, spa, sauna, music room, theatre room, and Tesla recharging bay