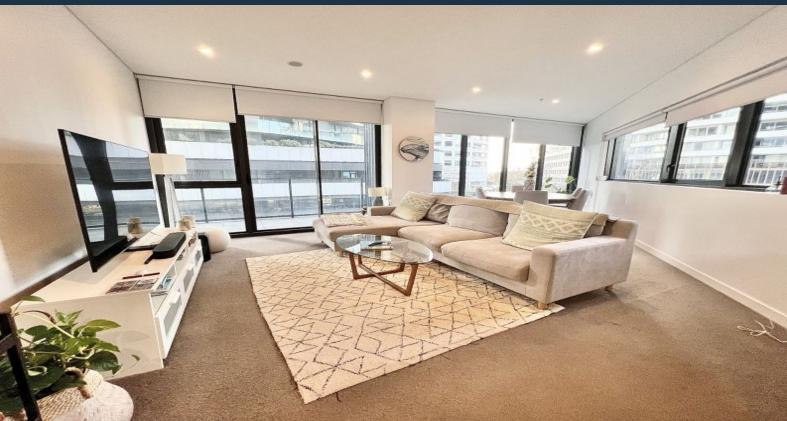

## \*Fully Furnished\* Two Bedroom Apartment with Ultra Convenience

The corner position fully furnished two bedroom apartment provides a sun-drenched northeast aspect that enjoys plenty of ventilation; one of Mirvac's best Resort-style facilities completes the picture of utter luxury.

Enjoy outstanding convenience, being located only approx. 300m from St Leonards train station and moments to some of Sydney's best healthcare, schools, shopping, and dining destinations. Connectivity will soon be even greater with the new Crows Nest Metro station approximately 150m away to provide faster and more frequent trips to the CBD.