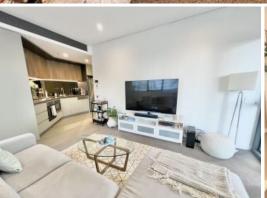

## \*Fully Furnished\* Two Bedroom Apartment with Ultra Convenience

The corner position fully furnished two bedroom apartment provides a sun-drenched northeast aspect that enjoys plenty of ventilation; one of Mirvac's best Resort-style facilities completes the picture of utter luxury.

Enjoy outstanding convenience, being located only approx. 300m from St Leonards train station and moments to some of Sydney's best healthcare, schools, shopping, and dining destinations. Connectivity will soon be even greater with the new Crows Nest Metro station approximately 150m away to provide faster and more frequent trips to the CBD.