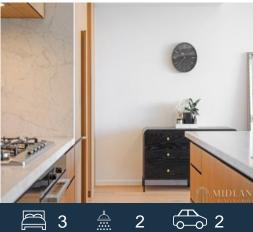

- Spacious 180 square meters of living space
- All bedrooms and the living room face north, each with access to the balcony
- Gourmet kitchen with natural stone island bench
- Oversized master bedroom with a walk-in-robe
- Separate dining and living areas