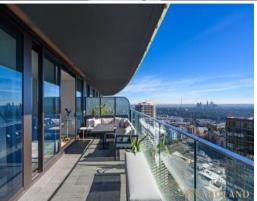

# Luxury and Spacious Three Bedroom in The Iconic 'Landmark'

This property combines spacious living, modern design, and stunning views to offer a truly unique living experience. The oversized three bedrooms with two separate areas for dining and living provide flexibility and comfort, while the open plan design ensures a harmonious flow of space. The amazing north-facing views add an extra touch of luxury, making this home a perfect choice for those who value both functionality and aesthetics. Don't miss the opportunity to make this exceptional property your new home.

- Spacious 180 square meters of living space
- All bedrooms and the living room face north, each with access to the balcony
- Gourmet kitchen with natural stone island bench
- Oversized master bedroom with a walk-in-robe
- Separate dining and living areas