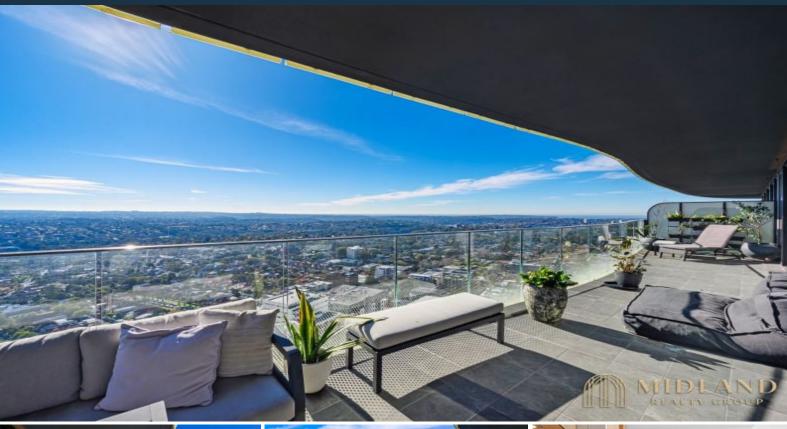

# Luxury and Spacious Three Bedroom in The Iconic 'Landmark'

This property combines spacious living, modern design, and stunning views to offer a truly unique living experience. The oversized three bedrooms with two separate areas for dining and living provide flexibility and comfort, while the open plan design ensures a harmonious flow of space. The amazing north-facing views add an extra touch of luxury, making this home a perfect choice for those who value both functionality and aesthetics. Don't miss the opportunity to make this exceptional property your new home.

- Spacious 180 square meters of living space
- All bedrooms and the living room face north, each with access to the balcony
- Gourmet kitchen with natural stone island bench
- Oversized master bedroom with a walk-in-robe
- Separate dining and living areas