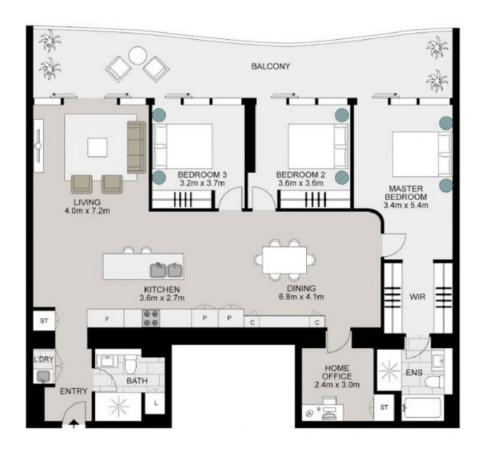

# Luxury and Spacious Three Bedroom in The Iconic 'Landmark'

This property combines spacious living, modern design, and stunning views to offer a truly unique living experience. The oversized three bedrooms with two separate areas for dining and living provide flexibility and comfort, while the open plan design ensures a harmonious flow of space. The amazing north-facing views add an extra touch of luxury, making this home a perfect choice for those who value both functionality and aesthetics. Don't miss the opportunity to make this exceptional property your new home.

- Spacious 180 square meters of living space
- All bedrooms and the living room face north, each with access to the balcony
- Gourmet kitchen with natural stone island bench
- Oversized master bedroom with a walk-in-robe
- Separate dining and living areas

## **Contact Agent**

: Wednesday, 17th July 2024 12:30 - 1:00 Inspect

Thursday, 18th July 2024 2:30 - 3:00

Type : Apartment Land : 216 m2 Building Size : 180 m2

Council Rates: \$373.00 p/q Water Rates : \$203.45 p/q Strata Rates : \$3,812.96 p/q

## Jeffrey Li

0404 135 763

TOTAL STRATA AREA: 216m<sup>2</sup> TOTAL LIVING AREA: 180m<sup>2</sup>

3502/500 Pacific Highway, St Leonards

NORTH