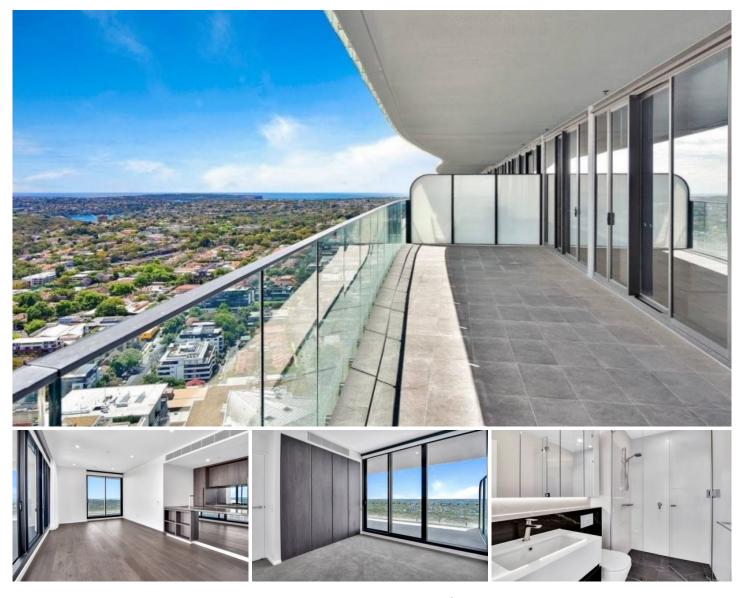

3901/500 Pacific Highway St Leonards NSW

This stunning northwest-facing 2 bedroom apartment boasts breathtaking views of the tranquil North Shore waters and iconic Manly coastline. Situated on the 39th floor, its living area is filled with natural light, leading to a wrap-around balcony where you can soak in the stunning scenery.

The Landmark puts you within easy reach of the best of the Lower North Shore and beyond. Excellent walkability and effortless transport connections including the new Metro provide you with an abundance of options for every journey from Chatswood, to Crows Nest to the CBD, Martin Place and Barangaroo. Enjoy the convenience of this Lower North Shore location and all that it has to offer.