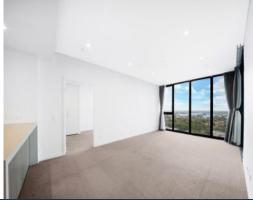

#### Key Features:

- Bedrooms with built-in wardrobes for added convenience
- Spacious open-plan living and dining area with lofty ceiling height
- Modern island kitchen featuring stone benchtops and premium Miele appliances
- Secure car space and 2 storage cages