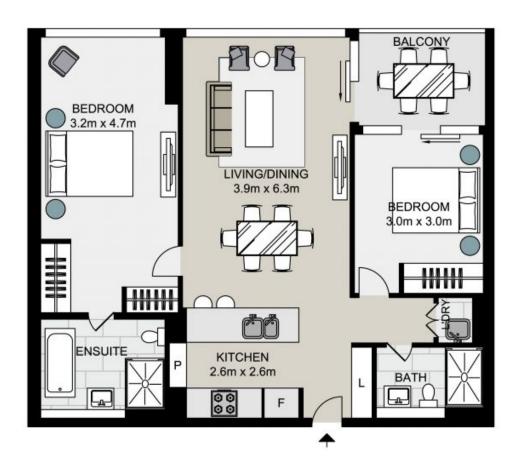

#### Key Features:

- Bedrooms with built-in wardrobes for added convenience
- Spacious open-plan living and dining area with lofty ceiling height
- Modern island kitchen featuring stone benchtops and premium Miele appliances
- Secure car space and 2 storage cages

#### \$1,550,000

Type : Apartment

Sold Date : Monday, 8th July 2024

2

Land : 106 m2 Building Size : 89 m2

**Council Rates** : \$377.00 p/q **Water Rates** : \$210.46 p/q **Strata Rates** : \$1,460.99 p/q

**Jeffrey Li Faye Dai** 0404 135 763 0423 677 160