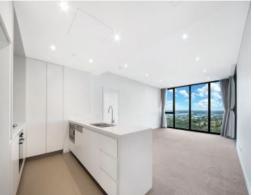

#### Key Features:

- Bedrooms with built-in wardrobes for added convenience
- Spacious open-plan living and dining area with lofty ceiling height
- Modern island kitchen featuring stone benchtops and premium Miele appliances
- Secure car space and 2 storage cages