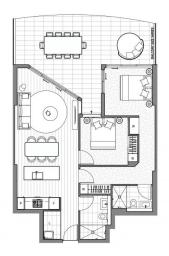

2 🔄 2 🔓 1 😭

View: https://www.midlandgroup.com.au/8039513

Tiffany Or 02 9884 8228

F Fridge
L Laundry
P Pantry
ST Storage

partment Type 2 Bedrathroom 2 ternal 76 m² xternal 33 m² 1

LANDMARK

Two Bed Apartment Type B