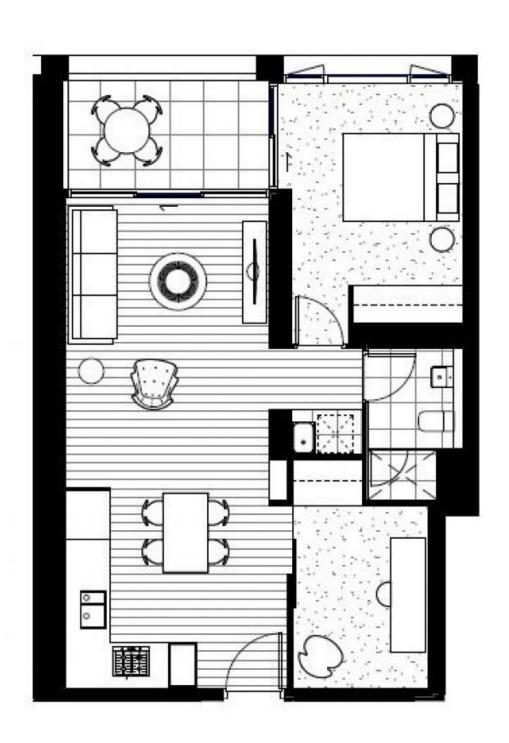

## One Bedroom Plus LARGE STUDY Apartment !!!

"Darling One" in Darling Square project developed Lend-Lease. It brings together sensational Sydney views with unrivalled city convenience to offer residents a world-class lifestyle and luxurious home.

## Apartment Features:

- ? Generous sized One Bedroom Plus Study
- ? Superb kitchen complete with stylish Miele appliances
- ? Engineered timber floor in kitchen and living area

DEPOSIT TAKEN\$1,100 pw

Type : Apartment