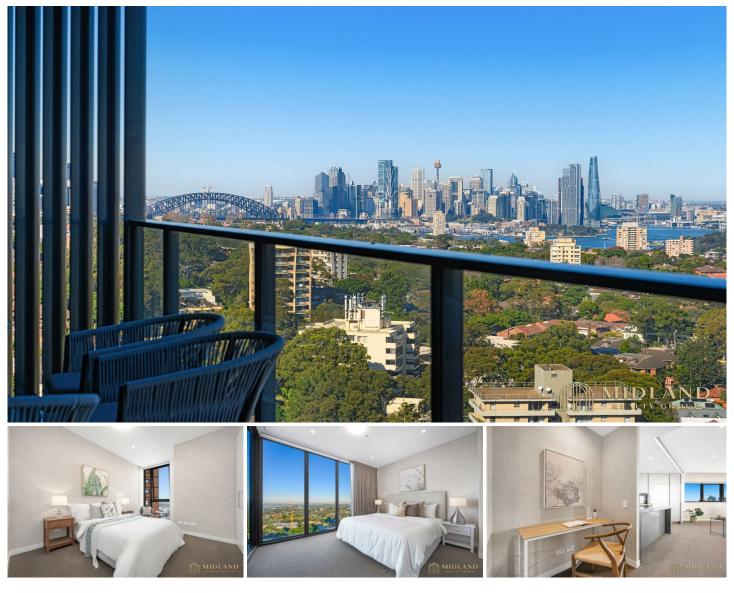

## 1502/486 Pacific Highway St Leonards NSW

St Leonards Square exemplifies Mirvac's reputation for sophisticated living in Sydney. With superb amenities, exceptional harbour and city views and a vibrant ground floor plaza, this is an iconic destination that will define St Leonards for years to come.

Features include:

- Open-plan living with views all the way to Harbour Bridge and the Blue Mountains

- Dark colour scheme Gourmet kitchen with feature tinted mirror splashback and premium Miele appliances including five gas cooktops, Meile dishwasher and ovens

- Full-height glazing to maximise views and capture natural light in the apartment