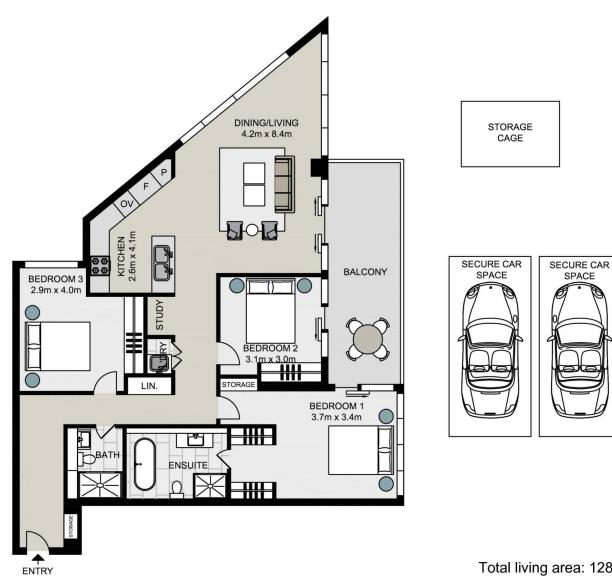

Jeffrey Li 02 9884 8228

Faye Dai 02 9884 8228

Total living area: 128sqm Total strata area: 160sqm