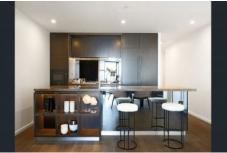

- Spacious 140 square meters of internal space
- 36 square meters wrap-around balcony
- East-West aspect
- Gourmet kitchen with natural stone island bench
- All bedrooms with direct access onto the balcony
- Study nook, internal laundry and ample storage