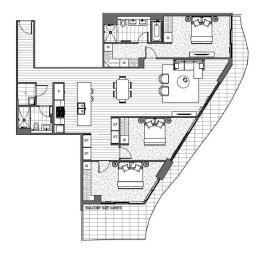

## 5106/500 Pacific Highway St Leonards NSW

This oversized 3-bedroom apartment has been thoughtfully designed to provide abundant space and natural light, enhanced by expansive floor-to-ceiling glass to draw the breath-taking views. It is ideal for entertaining with a wrap-around balcony, separate dining area and stunning views of the

- Spacious 140 square meters of internal space
- 36 square meters wrap-around balcony
- East-West aspect
- Gourmet kitchen with natural stone island bench
- All bedrooms with direct access onto the balcony
- Study nook, internal laundry and ample storage