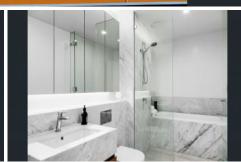

- Spacious 140 square meters of internal space
- 36 square meters wrap-around balcony
- East-West aspect
- Gourmet kitchen with natural stone island bench
- All bedrooms with direct access onto the balcony
- Study nook, internal laundry and ample storage