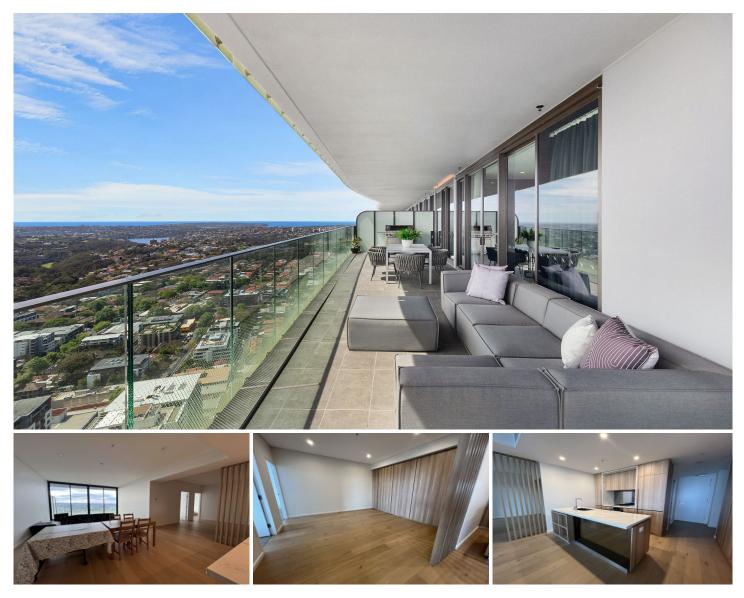

## 5102/500 Pacific Highway St Leonards NSW

\*\*INSPECTION CANCELLED\*\*\* DEPOSIT RECEIVED

One of the largest two-bedroom apartment with 138sqm size is situated on the 51st floor with a prime North-facing aspect. Every room steps out to a spacious entertainer balcony, enjoying a spectacular sunrise and sunset view.

The abundance of amenities is extraordinary including a concierge, heated pool, spa, sauna, virtual golf, music room, children's playroom, sky lounge and private dining room. Brand new shopping centre "Mall 88" and restaurants rest below, it's steps to the bus, St Leonards station and Crows Nest and close to schools.

Home Features:

- Amazing size internal & external living & dining areas and

2 🛤 2 🚰 1 🚘

Building Size: 138 sqmLand Size: 154 sqmView: https://ww

: https://www.midlandgroup.com.au/8034 202

Faye Dai 02 9884 8228