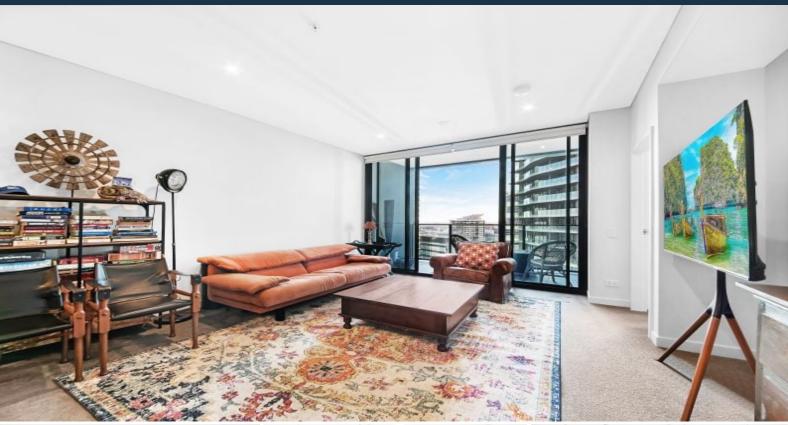

## Upscale two-bedroom residence situated in the Contact Agent

Inspect

St Leonards Square embodies Mirvac's dedication to elegant living in Sydney, featuring top-tier amenities, convenient access to rail services, the future Crows Nest Metro, and St Leonards Shopping Plaza all conveniently within short walking distance.

Type : Apartment Land : 103 m2

Building Size : 83 m2

Home Features:

heart of St Leonards

Council Rates : \$373.73 p/q Water Rates : \$178.00 p/q Strata Rates : \$1,413.40 p/q

- The open-plan kitchen seamlessly connects to the living/dining area, leading to a covered balcony
- Stone bench tops and gas stainless steel Miele appliances
- Spacious bedrooms featuring built-in closets, one of which includes its own ensuite
- Sleek, fully tiled bathrooms with a modern aesthetic