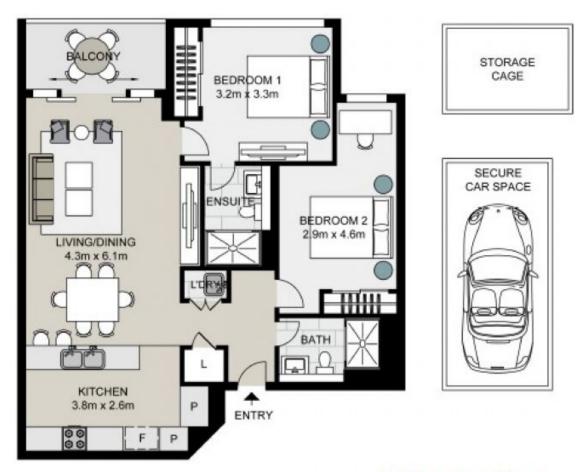

## 2107/486 Pacific Highway St Leonards, NSW

Type : Apartment Land : 103 m2

Building Size : 83 m2

Home Features:

heart of St Leonards

Council Rates : \$373.73 p/q Water Rates : \$178.00 p/q Strata Rates : \$1,413.40 p/q

- The open-plan kitchen seamlessly connects to the living/dining area, leading to a covered balcony
- Stone bench tops and gas stainless steel Miele appliances
- Spacious bedrooms featuring built-in closets, one of which includes its own ensuite
- Sleek, fully tiled bathrooms with a modern aesthetic

There are 29 visitor spaces, 14 car share spaces, and 18 electronic car charging bays. Res

**Jeffrey Li Faye Dai** 0404 135 763 0423 677 160

Total living area: 83 sqm Total strata area: 103 sqm

## 2107/486 Pacific Highway, ST LEONARDS

NORTH

Not to scale . Measurements are approximate . Drawn For Marketing purposes only .