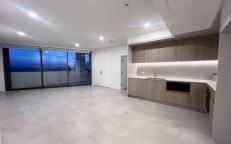

## **Apartment Features:**

- Open Plan Dining/Living Area: Spacious and versatile for relaxation and entertaining.
- Ducted air conditioning throughout.
- Oversized bedrooms with built-in wardrobe, ample storage space.
- Contemporary kitchen, equipped with a dishwasher, oven, and range hood.
- Internal laundry with dryer, convenient and efficient.
- Outdoor balcony area, a serene space to enjoy fresh air and nature.