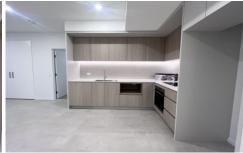

## **Apartment Features:**

- Open Plan Dining/Living Area: Spacious and versatile for relaxation and entertaining.
- Ducted air conditioning throughout.
- Oversized bedrooms with built-in wardrobe, ample storage space.
- Contemporary kitchen, equipped with a dishwasher, oven, and range hood.
- Internal laundry with dryer, convenient and efficient.
- Outdoor balcony area, a serene space to enjoy fresh air and nature.