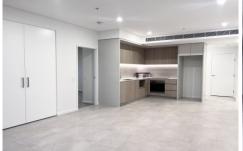

## **Apartment Features:**

- Open Plan Dining/Living Area: Spacious and versatile for relaxation and entertaining.
- Ducted air conditioning throughout.
- Oversized bedrooms with built-in wardrobe, ample storage space.
- Contemporary kitchen, equipped with a dishwasher, oven, and range hood.
- Internal laundry with dryer, convenient and efficient.
- Outdoor balcony area, a serene space to enjoy fresh air and nature.