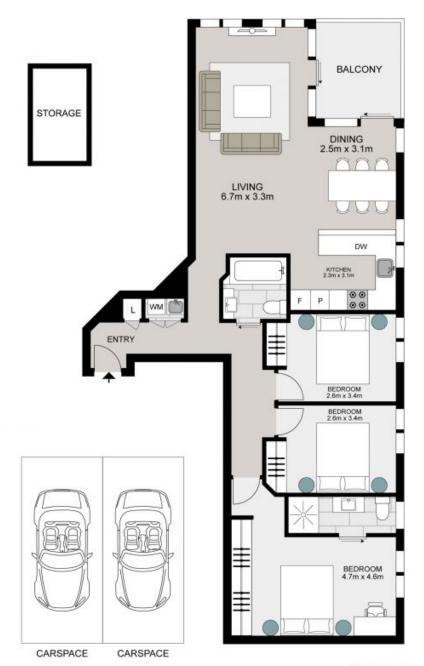

 $\Rightarrow$ 

TOTAL STRATA AREA: 135m<sup>2</sup> TOTAL LIVING AREA: 104m<sup>2</sup>