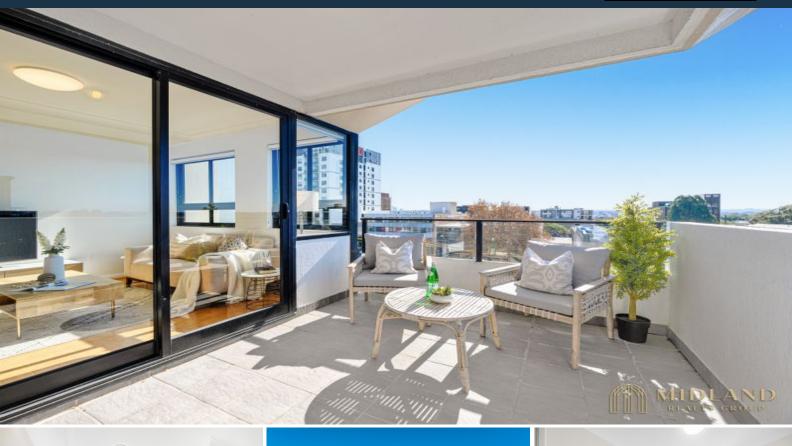

Featuring a spacious L-shaped living and dining area that extends onto a covered balcony, this apartment also boasts a generously sized outdoor area. The well-appointed kitchen is adorned with sleek black stone benchtops, opaque glass splashbacks, ample cupboard space, and a convenient pull-out pantry.