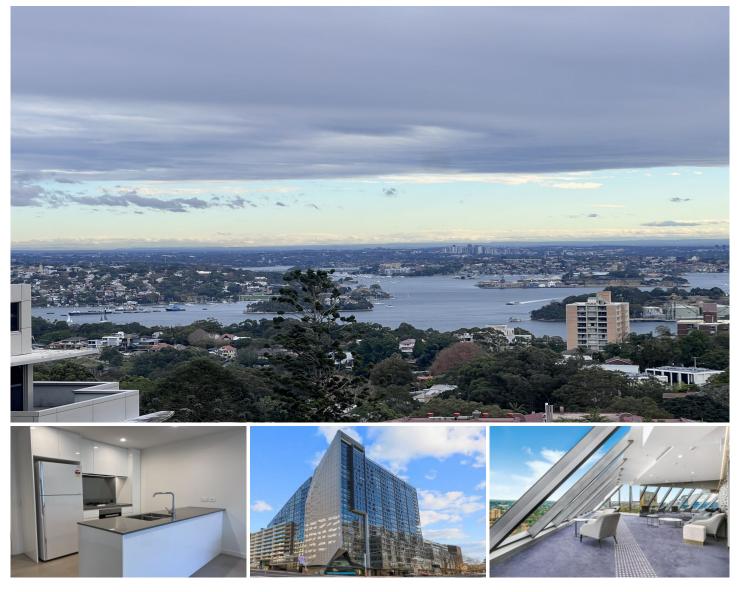

## 1110/150 Pacific Highway North Sydney NSW

A sophisticated residence of impeccable finishes and generous proportions, this home seamlessly blends its into the living space, for an alfresco home in an elevated position.

- Open plan living and dining, spacious wintergarden
- Stone-topped kitchen with gas cooking & dishwasher
- Bedroom with built-in robe and wintergarden access
- Pristine designer bathroom, internal laundry room
- Ducted a/c, intercom, lift, secure car space
- Communal open air BBQ terrace with views
- Superb sky lounge with bar area and views
- Approx. 5 mins walk to Greenwood Plaza
- Approx. 8 mins walk to North Sydney Station