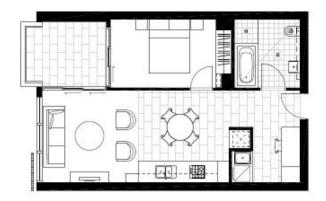

## 1 BEDROOM

1808

INTERNAL (m²): 54m² EXTERNAL (m²): 7.6m² TOTAL (m²): 61.6m²

1800 851 788 RYDEGARDEN,COM,AU

country garden

Disclairer: This plan is a guide only and does not constitute an offer or contract. Please note changes may be made during the development and areas. Ritings, fishers and specifications are subject to change without notice is accordance with the torns of the contract of sale. All parties may raive on their own investigation on an investigation or as it is not construct of sale. All parties may covered to raive investigation or as it is not covered to five in successor of or any investigation or as it is not assured to the successor of or any investigation or as it is not covered to five in successor of or any investigation or as it is not covered to five in successor of or any investigation or as it is not considered.