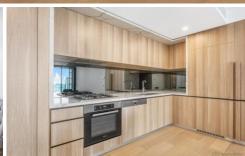

## Apartment features:

- Generous and fluid living/dining areas plus a built-in study space
- Living room flows to the east, allowing an abundance of light
- Stone-topped gas kitchen with quality integrated