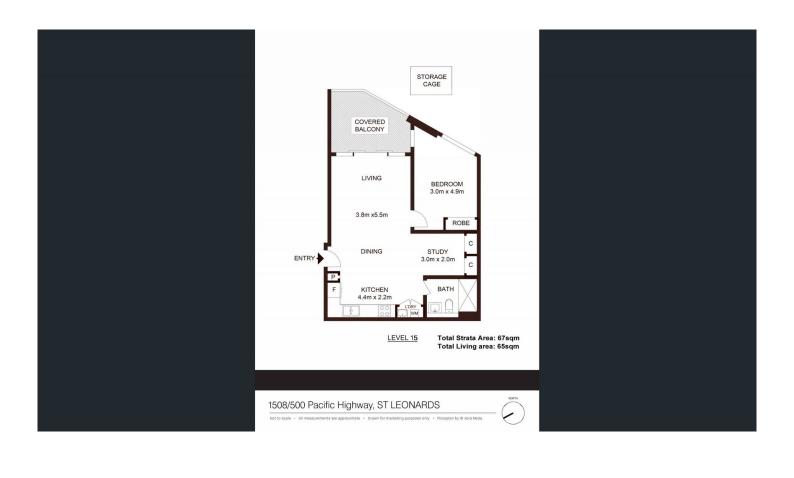

## Apartment features:

- Generous and fluid living/dining areas plus a built-in study space
- Living room flows to the east, allowing an abundance of light
- Stone-topped gas kitchen with quality integrated

## 1 🖰 1 📇

Building Size: 65 sqm

View: https://www.midlandgroup.com.au/8019

274

Tiffany Or 02 9884 8228