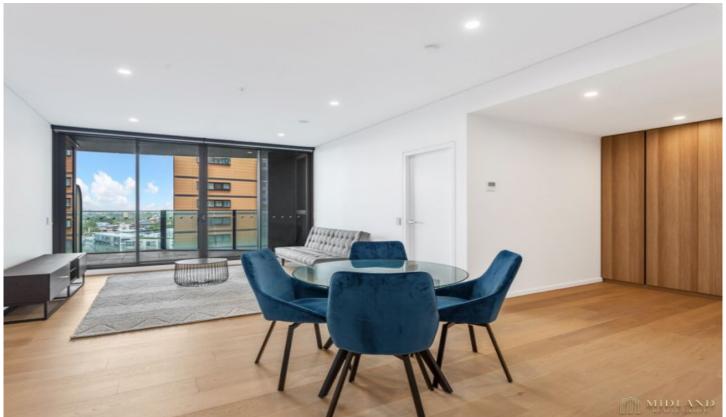

## Apartment features:

- Generous and fluid living/dining areas plus a built-in study space
- Living room flows to the east, allowing an abundance of light
- Stone-topped gas kitchen with quality integrated