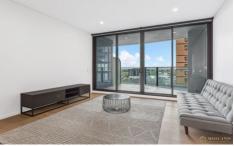

## Apartment features:

- Generous and fluid living/dining areas plus a built-in study space
- Living room flows to the east, allowing an abundance of light
- Stone-topped gas kitchen with quality integrated