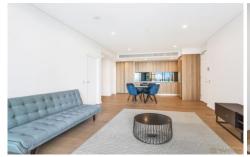

## Apartment features:

- Generous and fluid living/dining areas plus a built-in study space
- Living room flows to the east, allowing an abundance of light
- Stone-topped gas kitchen with quality integrated