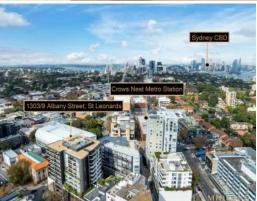

Penthouse Three Bedroom in The Metropolitan

living areas with exquisite luxury finishes.

The home is situated in a prime top-floor location with panoramic city views, offering uninterrupted eastward vistas over Crows Nest and Naremburn. With a generous 152 square meters of living space, it provides ample room for comfortable living and entertaining.