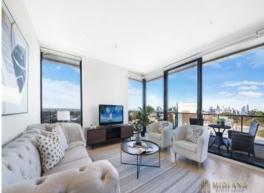

## Contact Agent

Residence

This impressive penthouse apartment boasts three bedrooms and occupies a prime position atop Metropolitan Residences in St Leonards. Flooded with natural light, it

offers expansive district and city views, seamlessly blending indoor and outdoor

Penthouse Three Bedroom in The Metropolitan

living areas with exquisite luxury finishes.

The home is situated in a prime top-floor location with panoramic city views, offering uninterrupted eastward vistas over Crows Nest and Naremburn. With a generous 152 square meters of living space, it provides ample room for comfortable living and entertaining.