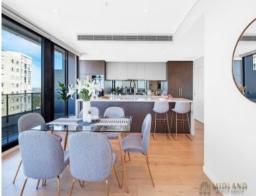

Penthouse Three Bedroom in The Metropolitan

living areas with exquisite luxury finishes.

The home is situated in a prime top-floor location with panoramic city views, offering uninterrupted eastward vistas over Crows Nest and Naremburn. With a generous 152 square meters of living space, it provides ample room for comfortable living and entertaining.

Home features include:

- Total living area of 152 square meters

Inspect : Wednesday, 17th July 2024 10:20 - 10:40

3

Type : Apartment Land : 180 m2 Building Size : 152 m2

Council Rates : \$307.00 p/q Water Rates : \$210.46 p/q Strata Rates : \$1,841.16 p/q