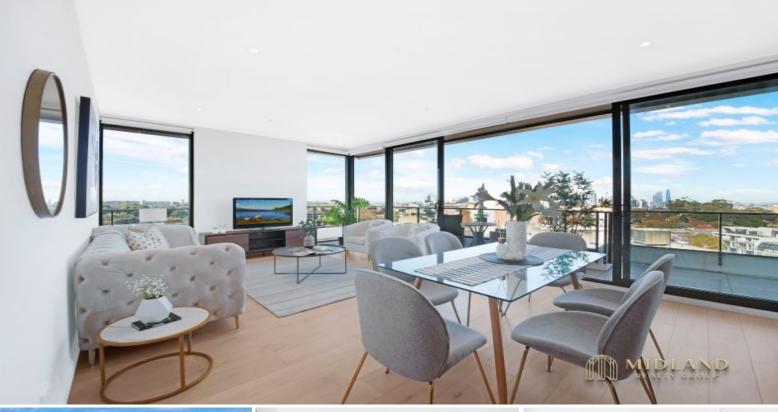

## Contact Agent

Residence

This impressive penthouse apartment boasts three bedrooms and occupies a prime position atop Metropolitan Residences in St Leonards. Flooded with natural light, it

offers expansive district and city views, seamlessly blending indoor and outdoor

Penthouse Three Bedroom in The Metropolitan

living areas with exquisite luxury finishes.

The home is situated in a prime top-floor location with panoramic city views, offering uninterrupted eastward vistas over Crows Nest and Naremburn. With a generous 152 square meters of living space, it provides ample room for comfortable living and entertaining.

Home features include:

- Total living area of 152 square meters

Inspect : Wednesday, 17th July 2024 10:20 - 10:40

3

Type : Apartment Land : 180 m2 Building Size : 152 m2

Council Rates : \$307.00 p/q Water Rates : \$210.46 p/q Strata Rates : \$1,841.16 p/q