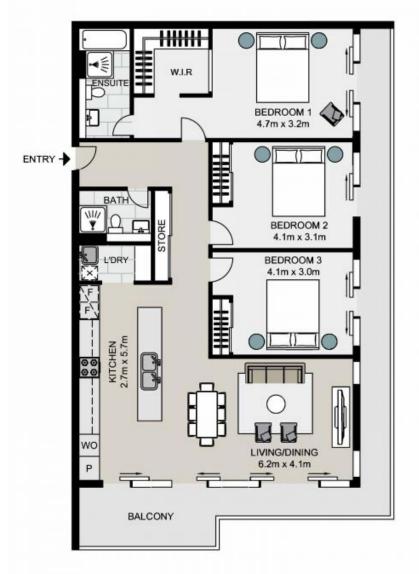

Penthouse Three Bedroom in The Metropolitan

living areas with exquisite luxury finishes.

The home is situated in a prime top-floor location with panoramic city views, offering uninterrupted eastward vistas over Crows Nest and Naremburn. With a generous 152 square meters of living space, it provides ample room for comfortable living and entertaining.

Home features include:

- Total living area of 152 square meters

Inspect : Wednesday, 17th July 2024 10:20 - 10:40

3

Type : Apartment Land : 180 m2 Building Size : 152 m2

Council Rates : \$307.00 p/q Water Rates : \$210.46 p/q Strata Rates : \$1,841.16 p/q

Jeffrey Li

**Byron Davies** 

0404 135 763

0424564266

Strata Area: 180sqm Living Area: 152sqm

## 1303/9 Albany Street, ST LEONARDS

Not to scale . Measurements are approximate . Drawn for marketing purposes only .