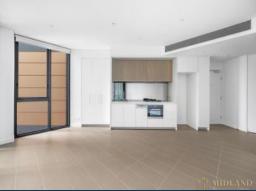

## Apartment Features:

- Large-sized bedroom with built-in wardrobes
- Well-designed one-bedroom apartment located in the Jackson tower
- Gourmet kitchen equipped with a tinted splashback and Miele appliances
- Includes car space and storage space
- Entertainment balcony generously sized for year-round use