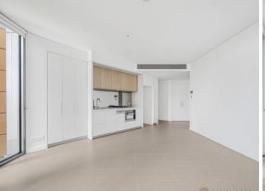

## Apartment Features:

- Large-sized bedroom with built-in wardrobes
- Well-designed one-bedroom apartment located in the Jackson tower
- Gourmet kitchen equipped with a tinted splashback and Miele appliances
- Includes car space and storage space
- Entertainment balcony generously sized for year-round use