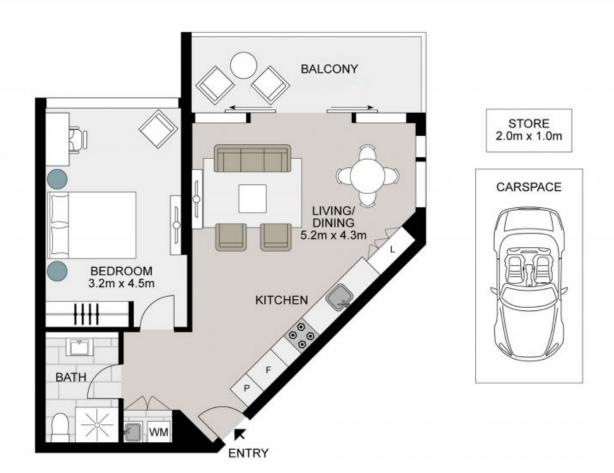

## Apartment Features:

- Large-sized bedroom with built-in wardrobes
- Well-designed one-bedroom apartment located in the Jackson tower
- Gourmet kitchen equipped with a tinted splashback and Miele appliances
- Includes car space and storage space
- Entertainment balcony generously sized for year-round use

## Contact Agent

: Wednesday, 17th July 2024 11:00 - 11:30 Inspect

Туре : Apartment Land : 77 m2 Building Size : 60 m2

Council Rates: \$373.00 p/q Water Rates : \$194.65 p/q Strata Rates : \$1,018.41 p/q

**Jeffrey Li Faye Dai** 0404 135 763 0423 677 160

TOTAL STRATA AREA: 77m<sup>2</sup> TOTAL LIVING AREA: 60m<sup>2</sup>

1402/486 Pacific Highway, St Leonards

NORTH