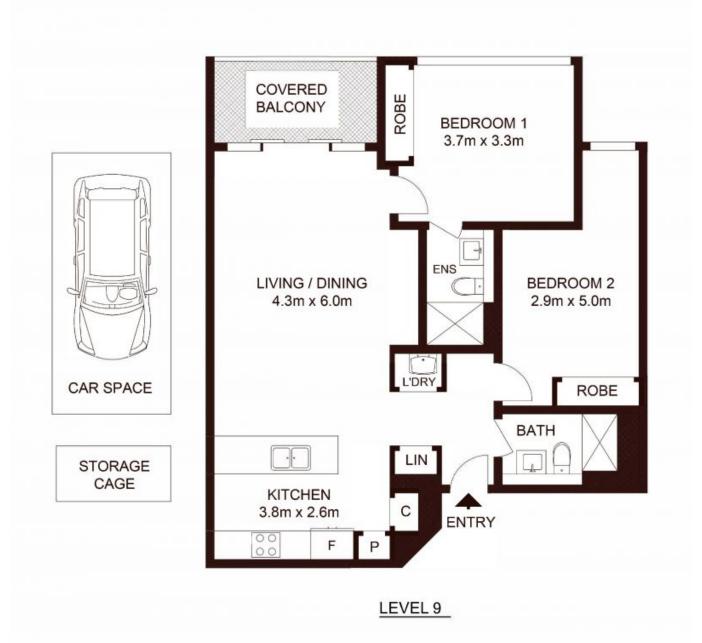

Jeffrey Li 0404 135 763 Faye Dai 0423 677 160

TOTAL STRATA AREA: 99m<sup>2</sup> TOTAL LIVING AREA : 83m<sup>2</sup>

# 908/486 Pacific Highway, St Leonards

NORTH

Not to scale + All measurements are approximate + Drawn for marketing purposes only + Floorplan by ® Xorix Media