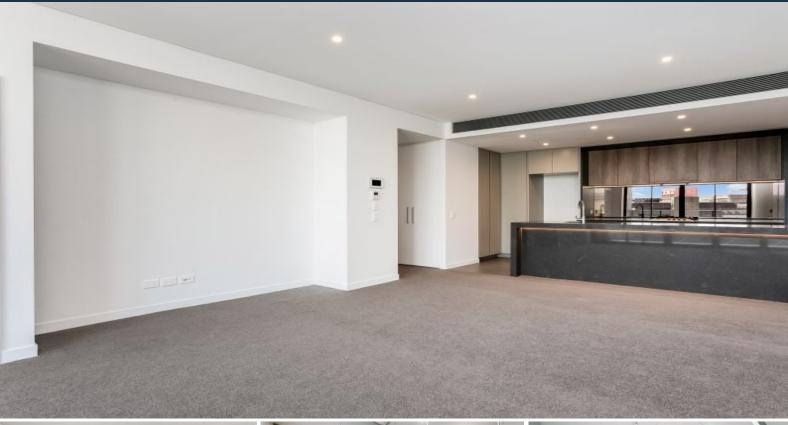

#### Home Features:

- ? Open plan kitchen, living/dining flow to covered balcony
- ? Stone bench tops and gas stainless steel Miele appliances
- ? Generous bedrooms with built-in robes, one with an ensuite
- ? Stylish fully tiled bathrooms
- ? Internal laundry, ducted air conditioning, security entrance
- ? Stroll to the heart of Crows Nest village eateries and nightlife
- ? Also convenient to bus and rail transport, schools and CBD