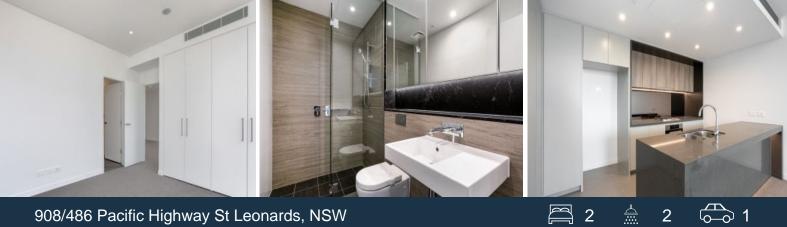

## 908/486 Pacific Highway St Leonards, NSW

#### Home Features:

- ? Open plan kitchen, living/dining flow to covered balcony
- ? Stone bench tops and gas stainless steel Miele appliances
- ? Generous bedrooms with built-in robes, one with an ensuite
- ? Stylish fully tiled bathrooms
- ? Internal laundry, ducted air conditioning, security entrance
- ? Stroll to the heart of Crows Nest village eateries and nightlife
- ? Also convenient to bus and rail transport, schools and CBD