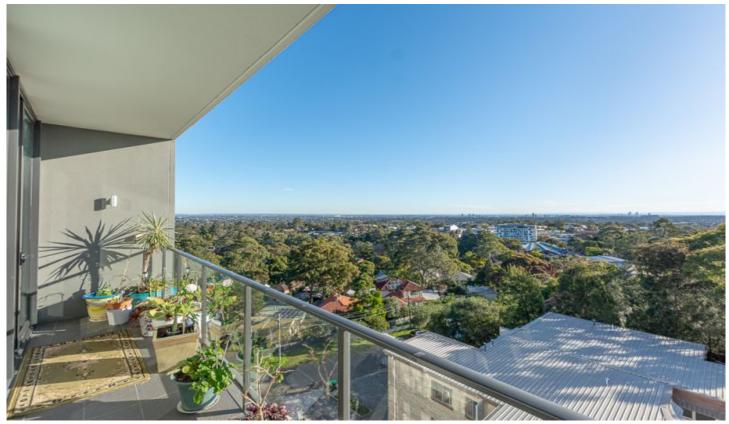

## 506/9 Mafeking Avenue Lane Cove NSW

This two bedroom apartment features a bright open plan living and dining area that opens directly onto the stunning balcony. With expansive North-West views to the mountains it is conveniently positioned near Lane Cove Village and Artarmon train station.

This stylish and well-proportioned apartment in the 'Lotus' complex boasts a desirable corner location with northern exposure to the bedrooms. Positioned on an elevated level, it offers tastefully designed interiors featuring a modern kitchen with stone countertops and gas appliances, high ceilings. Convenience is key with easy lift access to secure parking, and residents can enjoy a rooftop terrace with stunning views. Located in close proximity to Lane Cove's village shops and dining, with bus services nearby and within walking distance to Artarmon Station, it's also within the catchment area of Lane Cove Public School and offers