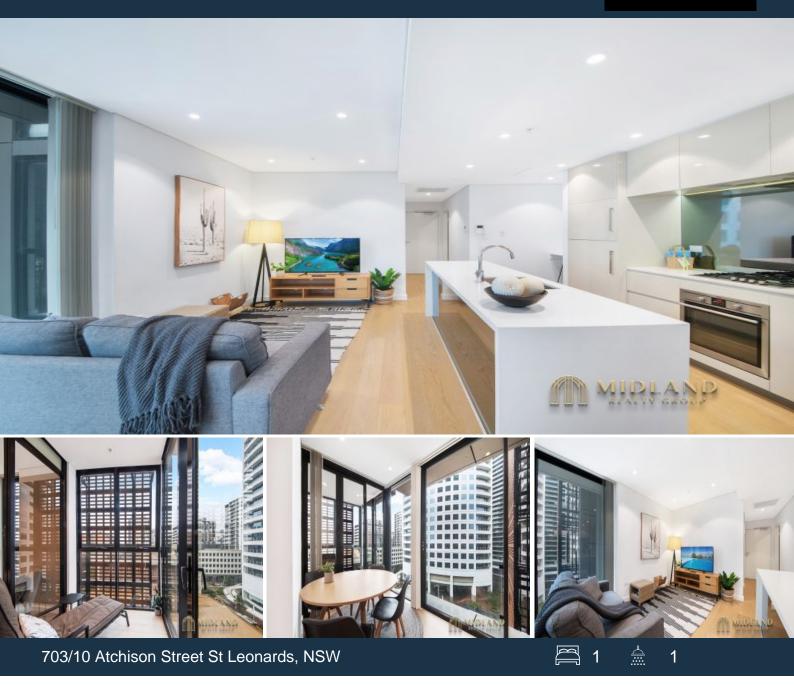

## Light Filled One Bedroom In The Heart of St Leonards

Home Features:

- Open plan living & dining area with timber floorboards in all rooms
- The main bedroom has built-in wardrobes
- Fully Ducted Air Conditioning throughout
- Internal laundry
- Exceptional location and easy lifestyle for corporates
- Wintergarden balcony
- Conveniently & centrally positioned between St Leonard's Station &

Crows Nest shopping village