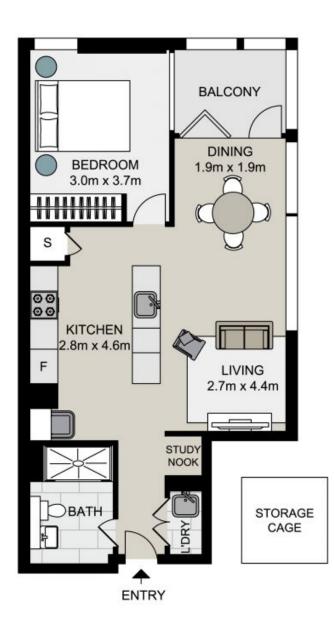

## Light Filled One Bedroom In The Heart of St Leonards

Home Features:

- Open plan living & dining area with timber floorboards in all rooms
- The main bedroom has built-in wardrobes
- Fully Ducted Air Conditioning throughout
- Internal laundry
- Exceptional location and easy lifestyle for corporates
- Wintergarden balcony
- Conveniently & centrally positioned between St Leonard's Station &