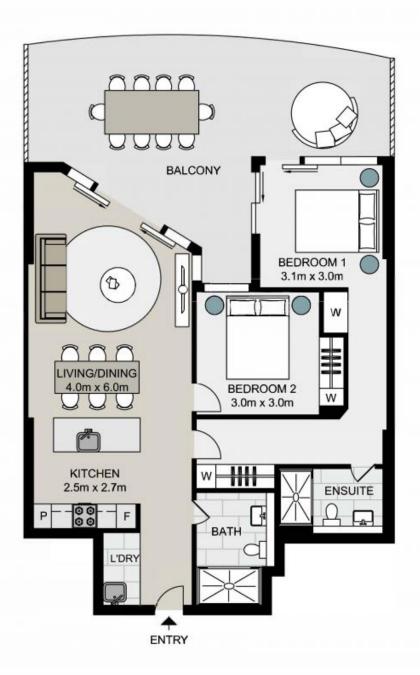

## North Facing Resort Style Apartment \$1,390,000

This generously sized two-bedroom apartment is situated on the 6th floor at a prime position that incorporates a North-facing aspect with open-plan living leading out onto a massive entertainer balcony.

- Huge entertainment balcony with access from the lounge and bedroom
- North aspect with an abundance of daylight infiltration
- Lavishly appointed interior with designer crafting and elegant finishes

Inspect : Wednesday, 17th July 2024 12:30 - 1:00

Thursday, 18th July 2024 2:30 - 3:00

Type : Apartment Land : 127 m2 Building Size : 110 m2

Council Rates : \$373.00 p/q Water Rates : \$195.44 p/q Strata Rates : \$1,337.20 p/q

Jeffrey Li Byron Davies

0404 135 763 0424564266

STORAGE CAGE

Strata area: 127sqm Living area: 110sqm

## 606/500 Pacific Highway, ST LEONARDS

Not to scale . Measurements are approximate . Drawn For Marketing purposes only .