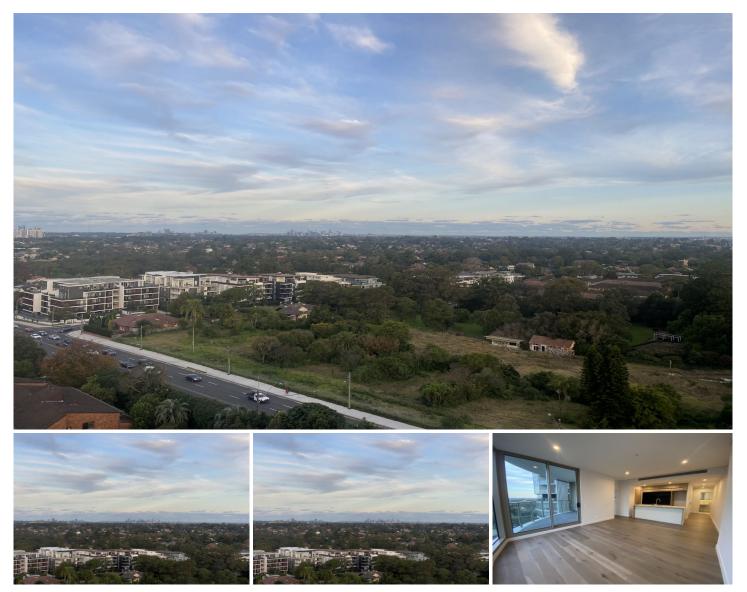

## 1009/8 Chambers Court Epping NSW

With a prime location just 100 metres from Epping station, The Langston precinct also features a beautifully landscaped 2,750-square-metre public plaza adjoining a 2,100-square-metre mixed-use retail precinct, including a supermarket, cafés, restaurants, and a number of other retail tenancies.

? Located only 100m from Epping train station, with Sydney

2 🛤 2 🖕 1 🚘

View : https://www.midlandgroup.com.au/8001732