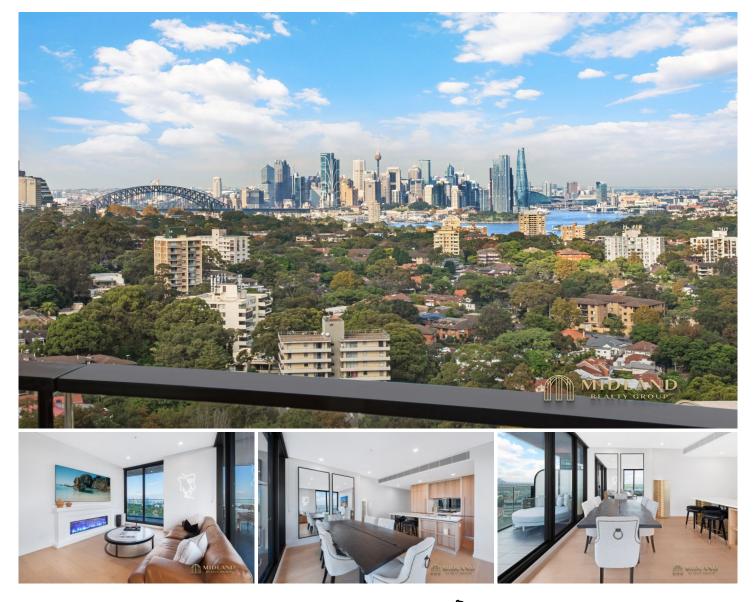

## 1812/500 Pacific Highway St Leonards NSW

Grasp the striking beauty of Sydney's highly regarded Harbour Bridge and cityscape exceptionally within your private sanctuary in the Landmark residence of sublimity and luxury.

Embracing a 270 degree panoramic world-class scenery at the elevated level along with an expansive wrap-around balcony for an extension of your grasp to the spectacle, this is the indulgence of your desired waterfront lifestyle amid the metropolis that shares close proximity to both nature and urban glamour.

Pampering you from the outside in, you will certainly love to dwell in this sculptural shaped vertical skyscraper apartment building, as well as the tastefully finished designer interiors that highlight the elegance of modern architecture, simultaneously capturing and accentuating the