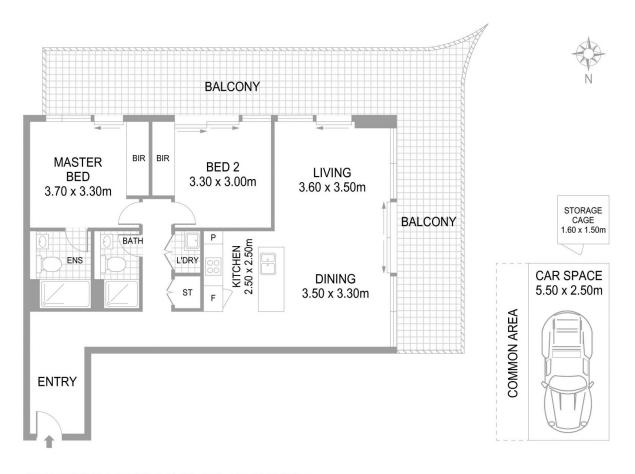

## 1812/500 PACIFIC HWY, ST. LEONARDS

Disclaimer: Please note that while the information contained in this floor plan is provided by reliable sources, we cannot guarantee its accuracy. It is intended as a guide only. Interested parties should rely on their own enquiry. Drawing not to scale. Dimensions are approximate.