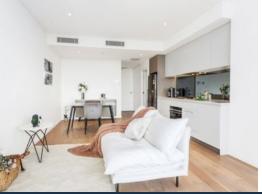

## Home Features:

- Premium engineered oak flooring, European laundry and fitted wardrobes
- Ducted reverse cycle air conditioning and high ceilings
- Gourmet large kitchen, all Miele appliances
- Luxury bedrooms with built-in robes and a separate bathroom
- Secure intercom entry with dual lift access