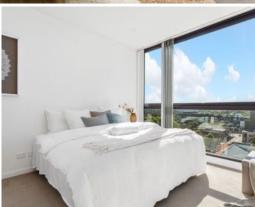

## Home Features:

- Premium engineered oak flooring, European laundry and fitted wardrobes
- Ducted reverse cycle air conditioning and high ceilings
- Gourmet large kitchen, all Miele appliances
- Luxury bedrooms with built-in robes and a separate bathroom
- Secure intercom entry with dual lift access