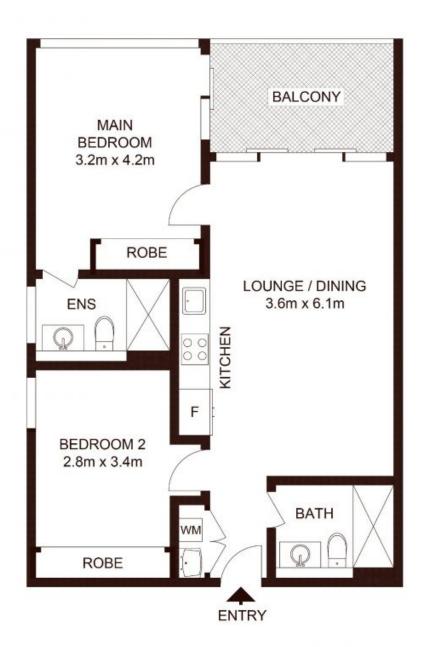

## North-East Facing Contemporary Stunner, Steps To Everything and the New Metro St

This light-infused northeast-facing two-bedroom apartment sits on the 9th floor of the 'Metropolitan Residences'. Boasting high-end finishes, a chic minimalist aesthetic and stunning district views, this exceptional apartment presents a premium cosmopolitan lifestyle in a prized North Shore location.

## Home Features:

- Premium engineered oak flooring, European laundry and fitted wardrobes
- Ducted reverse cycle air conditioning and high ceilings
- Gourmet large kitchen, all Miele appliances
- Luxury bedrooms with built-in robes and a separate bathroom
- Secure intercom entry with dual lift access

**Jeffrey Li Faye Dai** 0404 135 763 0423 677 160

TOTAL LIVING AREA: 73sqm TOTAL STRATA AREA: 88sqm