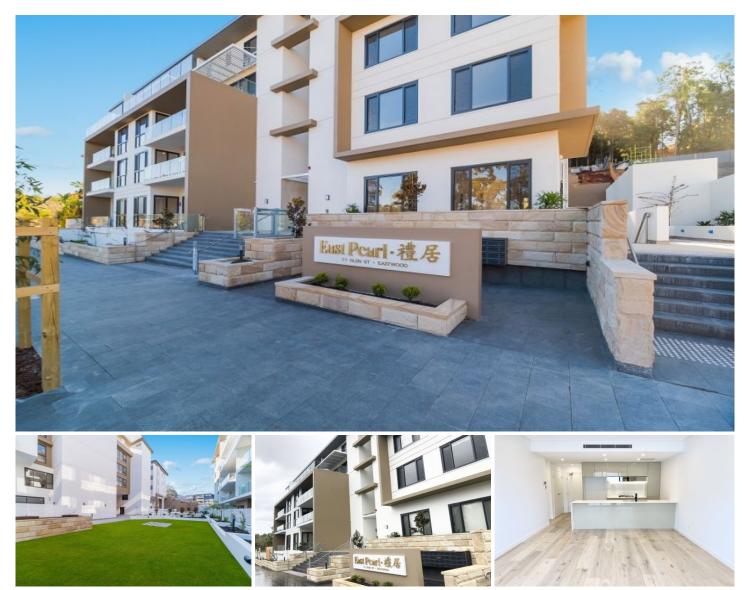

A402/21-27 Glen Street Eastwood NSW

This 2 bedrooms property with designer style is just minutes from Eastwood's buzzing shops, cafes and dining options. this apartment will definitely bring you an enviable quality living.

- Two good size bedrooms with build-ins, main with ensuite - Spacious and bright open plan living and dining area leading to a LARGE NORTH facing SUNNY balcony

- Engineered Timber Floor for entire apartment

 Caesar Stone kitchen bench top with MIELE appliances (Dishwasher, Oven, DUCTED Range hood) / GAS cooking
Two designer bathrooms with tiles from floor to ceiling.

- Internal laundry with dryer - Ducted Air-conditioning system
- Security intercom and parking
- Eastwood public school catchment