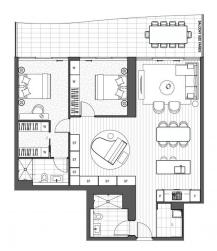

Apartment Type
Bathroom
Internal
External

2 Bedroom +Formal Lounge 2 109 m<sup>3</sup>

LANDMARK

Sculpted from Sydrey