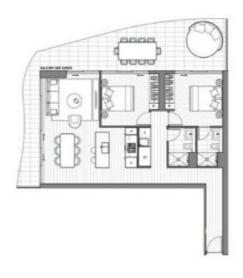

Home Features:

- Open plan living and dining area with access to balcony
- Wrap around balcony in perfect corner position

Faye Dai 02 9884 8228

Tiffany Or 02 9884 8228

View : https://www.midlandgroup.com.au/7185677