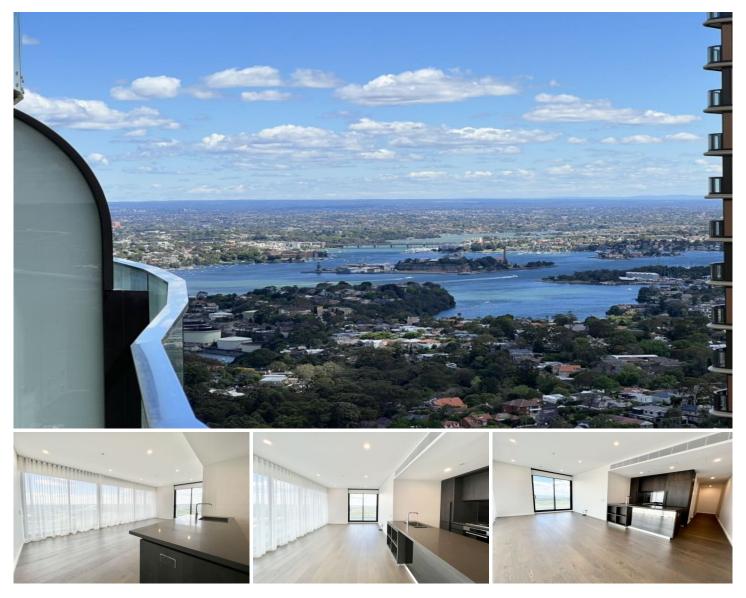

## 3801/500 Pacific Highway St Leonards NSW

This newly built generously-sized two-bedroom apartment is situated on the 38th floor with open-plan living leading out onto a massive entertainer balcony, enjoying a spectacular sunrise and sunset view.

Home Features:

- Open plan living and dining area with access to balcony
- Wrap around balcony in perfect corner position

Faye Dai 02 9884 8228

Tiffany Or 02 9884 8228

View : https://www.midlandgroup.com.au/7185677