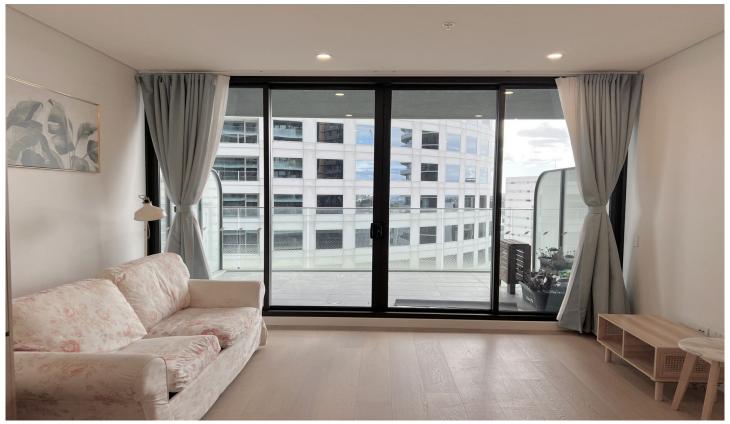

## 1505/500 Pacific Highway St Leonards NSW

\*Furnished or unfurnished option\*

Unfurnished \$580 per week Furnished \$640 per week

- ? 25 m Lap pool which is shallow at one end ideal for kids
- ? Private Spa and European style Sauna adjoins the main pool
- ? Serene Yoga room for quiet solace or private classes
- ? Kids playroom a great escape for kids as well space for kids birthday parties
- ? Virtual Golf Range with 3 tournament virtual systems, equipped with lounge setting and bar fridge.
- ? Business Lounge Facilities
- ? Library and residents lounge
- ? Music rehearsal rooms equipped with state of the art Steinway grand piano and lounges