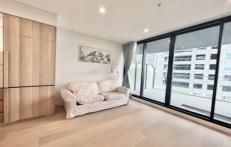

## 1505/500 Pacific Highway St Leonards NSW

\*Furnished or unfurnished option\*

Unfurnished \$580 per week Furnished \$640 per week

- ? 25 m Lap pool which is shallow at one end ideal for kids
- ? Private Spa and European style Sauna adjoins the main pool
- ? Serene Yoga room for quiet solace or private classes
- ? Kids playroom a great escape for kids as well space for kids birthday parties
- ? Virtual Golf Range with 3 tournament virtual systems, equipped with lounge setting and bar fridge.
- ? Business Lounge Facilities
- ? Library and residents lounge
- ? Music rehearsal rooms equipped with state of the art Steinway grand piano and lounges