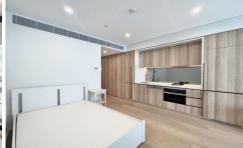

## 1505/500 Pacific Highway St Leonards NSW

\*Furnished or unfurnished option\*

Unfurnished \$580 per week Furnished \$640 per week

- ? 25 m Lap pool which is shallow at one end ideal for kids
- ? Private Spa and European style Sauna adjoins the main pool
- ? Serene Yoga room for quiet solace or private classes
- ? Kids playroom a great escape for kids as well space for kids birthday parties
- ? Virtual Golf Range with 3 tournament virtual systems, equipped with lounge setting and bar fridge.
- ? Business Lounge Facilities
- ? Library and residents lounge
- ? Music rehearsal rooms equipped with state of the art Steinway grand piano and lounges