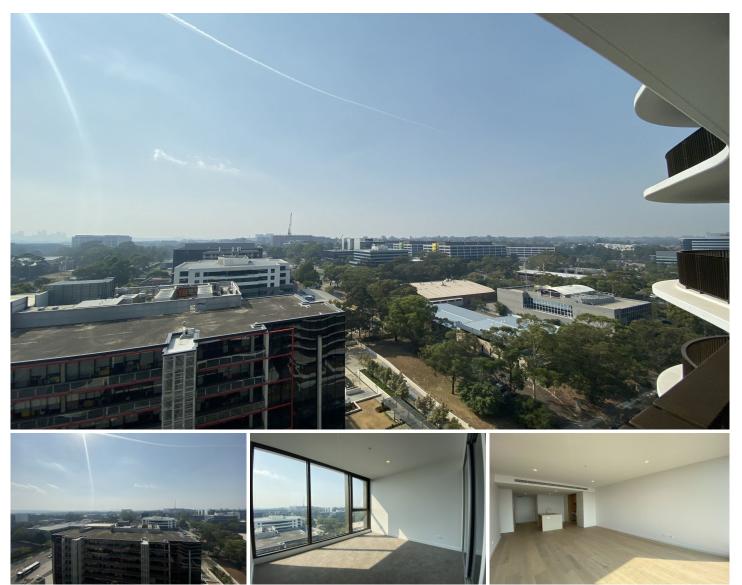

## B1608/80 Waterloo Road Macquarie Park NSW

\*Come with washing machine, fridge and oven\*

Located in a superb development Park One, this luxury north easterly apartment is close to Macquarie Shopping Centre and Macquarie University Station.

Situated in the best location in booming Macquarie Park, everything is on your doorstep:

- The revamped Macquarie shopping centre (just across the road, 3 mins on foot)

- Macquarie University train station (5 mins on foot)
- Macquarie University (11 mins on foot)
- Bus interchange and offices.