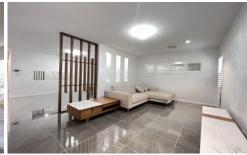

- Four bedrooms with built-in robes plus study area can use as fifth bedroom/guest room
- Deluxe master suite
- Total five Bathrooms, four ensuites in each room
- Upstairs Living area & Multiple living zones
- Stone kitchen has stainless appliances, gas cooktop and breakfast bar
- Ducted air conditioning, tiled/timber floors
- Large internal laundry
- Right next to a park