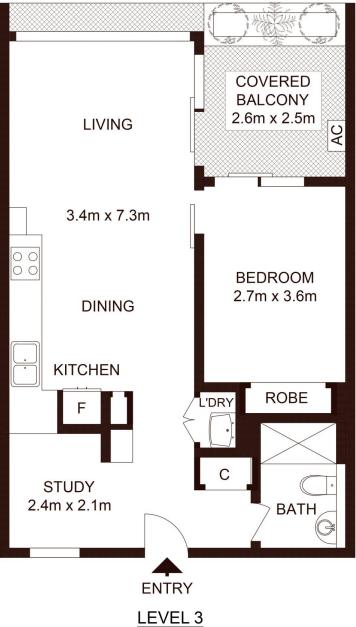

Home Features:

? Sun bathed north east facing one bedroom plus study with garden views

- ? Designed by world-renowned Bates Smart Architects
- ? Kitchen reveals mirrored splashbacks & stone benchtops
- ? Gas cooking + integrated appliances + custom cabinetry

1 🛤 1 🚰 1 🚘

Building Size: 59 sqmLand Size: 74 sqmView: https://v

: 74 sqm : https://www.midlandgroup.com.au/6929 943

Jeffrey Li 02 9884 8228

## 315/3 Network Place, NORTH RYDE

Not to scale • All measurements are approximate • Drawn for marketing purposes only • Floorplan by © Xorix Media