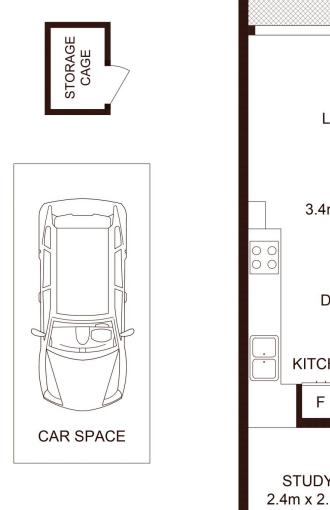

1 🛤 1 🚰 1 🚘

Building Size: 59 sqmLand Size: 74 sqmView: https://v

: 74 sqm : https://www.midlandgroup.com.au/6929 943

Jeffrey Li 02 9884 8228

## 315/3 Network Place, NORTH RYDE

Not to scale • All measurements are approximate • Drawn for marketing purposes only • Floorplan by © Xorix Media