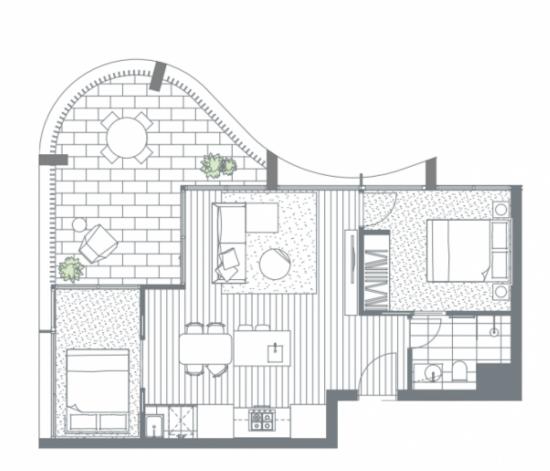

## A2206/80 Waterloo Road Macquarie Park NSW

Located in a superb development Park One, this luxury apartment is close to Macquarie Shopping Centre and Macquarie University Station.

Situated in the best location in booming Macquarie Park, everything is on your doorstep:

- The revamped Macquarie shopping centre (just across the road, 3 mins on foot)

- Macquarie University train station (5 mins on foot)
- Macquarie University (11 mins on foot)
- Bus interchange and offices.
- Spacious open plan lounge and dining flowing to a sunny