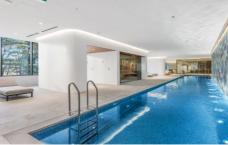

Club 500, residents will enjoy an array of resort-style services and amenities.

## ? Lap pool

? Virtual Golf Range with 3 tournament virtual systems, equipped with lounge setting and bar fridge.