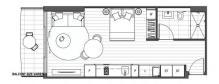

Open floor plan and high-end finishes creating a modern look. Floor to ceiling thermal glass windows, large balconies, and kitted out kitchens with Miele appliances in spacious apartments with study/media areas.

## 1 🖳 1 🖺

**Building Size**: 42 sqm **Land Size**: 49 sqm

View: https://www.midlandgroup.com.au/6878

835

Jeffrey Li 02 9884 8228

THE LANDMARK Sculpted from Sydney

Studio Apartment Type C