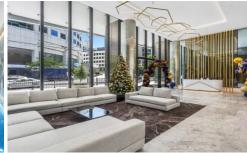

## 1515/500 Pacific Highway St Leonards NSW

A new Lifestyle, over 1,000m2 of amenities designed to enhance your living.

Luxurious residences with expansive entertaining spaces offering spectacular views stretching from Sydney Harbour across the North Shore to Middle Harbour.

Open floor plan and high-end finishes creating a modern look. Floor to ceiling thermal glass windows, large balconies, and kitted out kitchens with Miele appliances in spacious apartments with study/media areas.

Club 500, residents will enjoy an array of resort-style services and amenities.

## ? Lap pool

? Virtual Golf Range with 3 tournament virtual systems, equipped with lounge setting and bar fridge.

## 1 🖳 1 🖺

**Building Size**: 42 sqm **Land Size**: 49 sqm

View: https://www.midlandgroup.com.au/6878

835