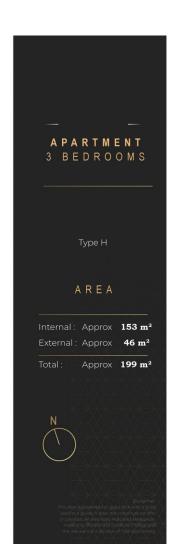

## 5109/500 Pacific Highway St Leonards NSW

Occupying an impressive almost 200sq of living space (approx.) in Landmark, , this apartment enjoys iconic views over the Harbour Bridge, Barangaroo, Darling harbour.

- 3 bed | 3 bath | 2 car
- World class views over city, Harbour Bridge, Opera House, Barangaoo
- Luxuriously appointed and finished to the highest standards
- Sun washed entertainment wrap around balcony

3 📮 3 🔓 2 🖨

Price : \$ 3,850,000 Building Size : 199 sqm Land Size : 233 sqm

View: https://www.midlandgroup.com.au/6785

464

Jeffrey Li 02 9884 8228