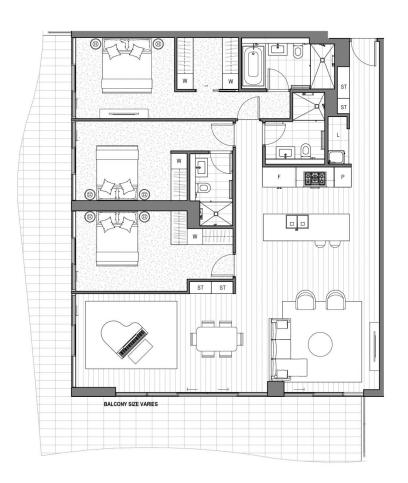

## 5109/500 Pacific Highway St Leonards NSW

Occupying an impressive almost 200sq of living space (approx.) in Landmark, , this apartment enjoys iconic views over the Harbour Bridge, Barangaroo, Darling harbour.

Enjoying the space and feel of a home with a seamless flow between its brand new interiors and large wrap around balcony . This impressive residence offers unrivalled features including an atrium, expansive open plan living and dining areas with full height glass doors opening to the Harbour view balcony.

- 3 bed | 3 bath | 2 car
- World class views over city, Harbour Bridge, Opera House, Barangaoo
- Luxuriously appointed and finished to the highest standards
- Sun washed entertainment wrap around balcony