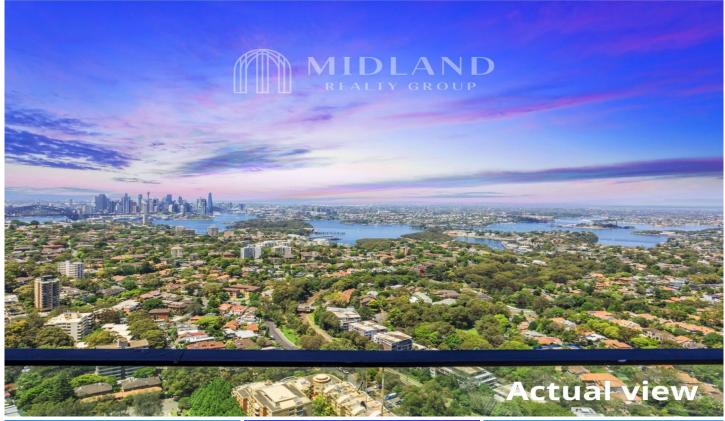

## 5109/500 Pacific Highway St Leonards NSW

Occupying an impressive almost 200sq of living space (approx.) in Landmark, , this apartment enjoys iconic views over the Harbour Bridge, Barangaroo, Darling harbour.

Enjoying the space and feel of a home with a seamless flow between its brand new interiors and large wrap around balcony . This impressive residence offers unrivalled features including an atrium, expansive open plan living and dining areas with full height glass doors opening to the Harbour view balcony.

- 3 bed | 3 bath | 2 car
- World class views over city, Harbour Bridge, Opera House, Barangaoo
- Luxuriously appointed and finished to the highest standards
- Sun washed entertainment wrap around balcony