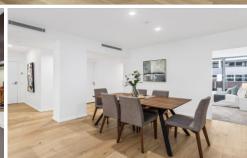

## 201E/599 Pacific Highway St Leonards NSW

A stunning large and quiet two-bedroom with a fantastic cross flow layout adds another level of sophistication to this spectacular 2nd floor 112sqm living area apartment, set in the luxurious 'Abode', St Leonard's most prestigious residential development. Positioned for pure convenience, Abode is mere metres to the station and minutes away from the CBD.

- Bright and breezy interiors include a generous open design
- Rare cross flow layout with excellent ventilation
- Stylishly appointed with timber floors, all the way to floor-to-ceiling glass sliding doors
- Large glass panels lead to a wide entertainers' terrace
- Fully integrated Caesarstone kitchen with quality appliances
- Two large bedrooms both with built-ins and retreat