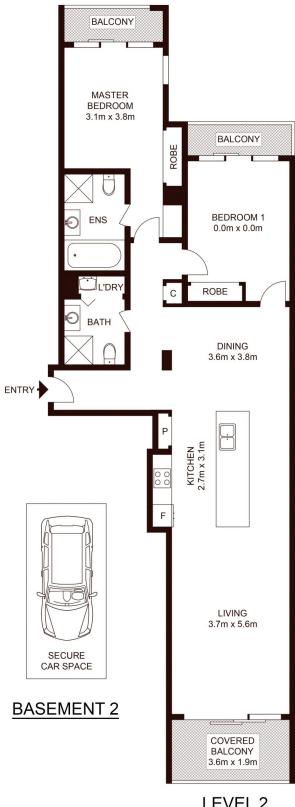

## 201E/599 Pacific Highway St Leonards NSW

A stunning large and quiet two-bedroom with a fantastic cross flow layout adds another level of sophistication to this spectacular 2nd floor 112sqm living area apartment, set in the luxurious 'Abode', St Leonard's most prestigious residential development. Positioned for pure convenience, Abode is mere metres to the station and minutes away from the CBD.

- Bright and breezy interiors include a generous open design
- Rare cross flow layout with excellent ventilation
- Stylishly appointed with timber floors, all the way to floor-to-ceiling glass sliding doors
- Large glass panels lead to a wide entertainers' terrace
- Fully integrated Caesarstone kitchen with quality appliances
- Two large bedrooms both with built-ins and retreat

2 4 1 2

Price : \$ 1,240,000 Building Size : 112 sqm Land Size : 126 sqm

View: https://www.midlandgroup.com.au/6727

460

Jeffrey Li 02 9884 8228

LEVEL 2