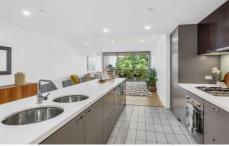

## 201E/599 Pacific Highway St Leonards NSW

A stunning large and quiet two-bedroom with a fantastic cross flow layout adds another level of sophistication to this spectacular 2nd floor 112sqm living area apartment, set in the luxurious 'Abode', St Leonard's most prestigious residential development. Positioned for pure convenience, Abode is mere metres to the station and minutes away from the CBD.

- Bright and breezy interiors include a generous open design
- Rare cross flow layout with excellent ventilation
- Stylishly appointed with timber floors, all the way to floor-to-ceiling glass sliding doors
- Large glass panels lead to a wide entertainers' terrace
- Fully integrated Caesarstone kitchen with quality appliances
- Two large bedrooms both with built-ins and retreat