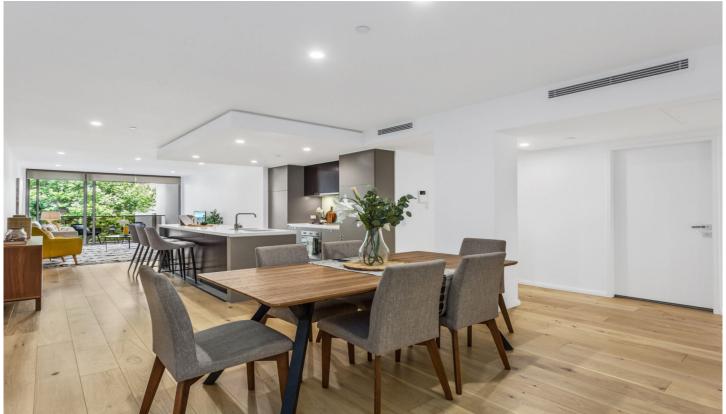

## 201E/599 Pacific Highway St Leonards NSW

A stunning large and quiet two-bedroom with a fantastic cross flow layout adds another level of sophistication to this spectacular 2nd floor 112sqm living area apartment, set in the luxurious 'Abode', St Leonard's most prestigious residential development. Positioned for pure convenience, Abode is mere metres to the station and minutes away from the CBD.

- Bright and breezy interiors include a generous open design
- Rare cross flow layout with excellent ventilation
- Stylishly appointed with timber floors, all the way to floor-to-ceiling glass sliding doors
- Large glass panels lead to a wide entertainers' terrace
- Fully integrated Caesarstone kitchen with quality appliances
- Two large bedrooms both with built-ins and retreat