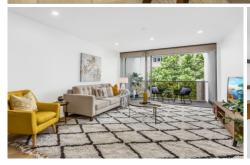

## 201E/599 Pacific Highway St Leonards NSW

A stunning large and quiet two-bedroom with a fantastic cross flow layout adds another level of sophistication to this spectacular 2nd floor 112sqm living area apartment, set in the luxurious 'Abode', St Leonard's most prestigious residential development. Positioned for pure convenience, Abode is mere metres to the station and minutes away from the CBD.

- Bright and breezy interiors include a generous open design
- Rare cross flow layout with excellent ventilation
- Stylishly appointed with timber floors, all the way to floor-to-ceiling glass sliding doors
- Large glass panels lead to a wide entertainers' terrace
- Fully integrated Caesarstone kitchen with quality appliances
- Two large bedrooms both with built-ins and retreat