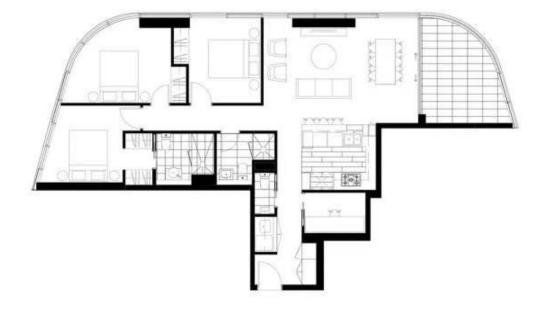

## A2003/8 Walker Street Rhodes NSW

Introducing the latest addition to Rhodes Central's visionary urban waterside village living. Floating skyward, this shimmering copper-faced tower lights up the inner reaches of Sydney Harbour, holding a mirror to Rhodes peninsula's multifaceted charms.

This beautiful new tower Rhodes Central opens rare opportunities to live magnificently in a dynamic new village precinct where everything including Rhodes Train Station, Rhodes Shopping Centre, Restaurant and Cafes is just within steps downstairs.

Living by the water has never been easier, with trains and buses to the CBD just minutes from your doorstep, allowing you to enjoy more of your free time at home in spectacular surrounds.

3 📮 2 🔓 1 🖨

View: https://www.midlandgroup.com.au/6688810