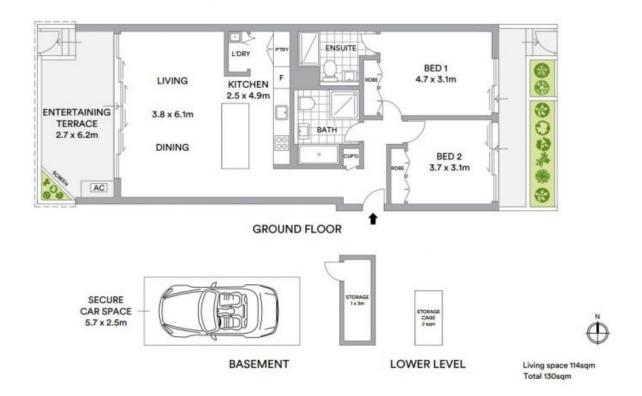

## G04/63-85 Victoria Street Beaconsfield, NSW

## Immaculate Two Bedroom Terrace in 'The Tree house'. Check our online tour!

Vendor say must sell!

Showcasing premium contemporary finishes throughout, this immaculate apartment is perfectly crafted for executive living across 130sqm. Displaying both stylish modern space and effortless convenience, it offers a sleek and spacious design that is ideal for young professionals, downsizers and investors with a flowing single level layout of exceptional quality.

All this and a great location that is within a short walk to Green Square station, city buses, local shops and neighbourhood cafes.

- Ground floor position with choice of three separate entrances