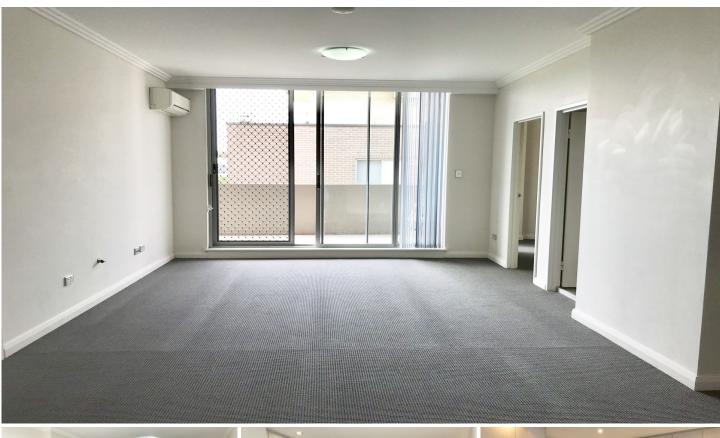

## M305/81-86 Courallie Avenue Homebush West NSW

Convenient to buses, local shops, cafes and restaurants

- 4 Spacious bedrooms, 3 with BI Robes ( 2 bedroom no windows)

- En-suite to main bedroom.
- Close to Flemington Station.
- Internal laundry

- Stone gas kitchen with stainless steel appliances and dishwasher

- Spacious living and separate dining areas
- Secure underground car space
- Covered entertainment area

- Access to BBQ area, swimming pool, tennis court and  $\operatorname{gym}\nolimits$ 